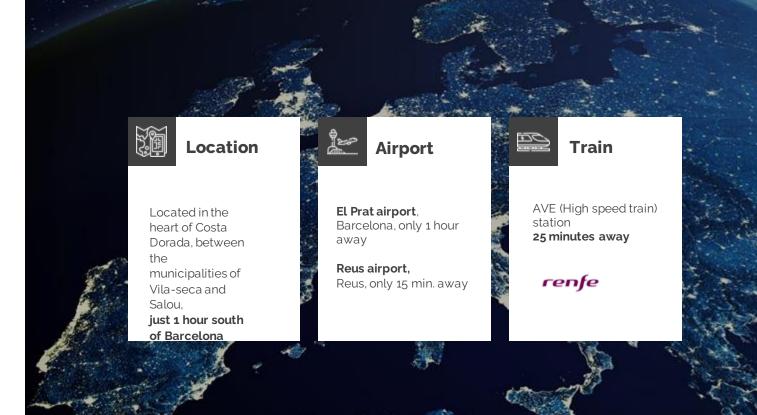

#### High-quality in-house catering.

Excellent connections with major international airports, less than **1 hour from Barcelona** and 2,5 hours by high speed train from Madrid