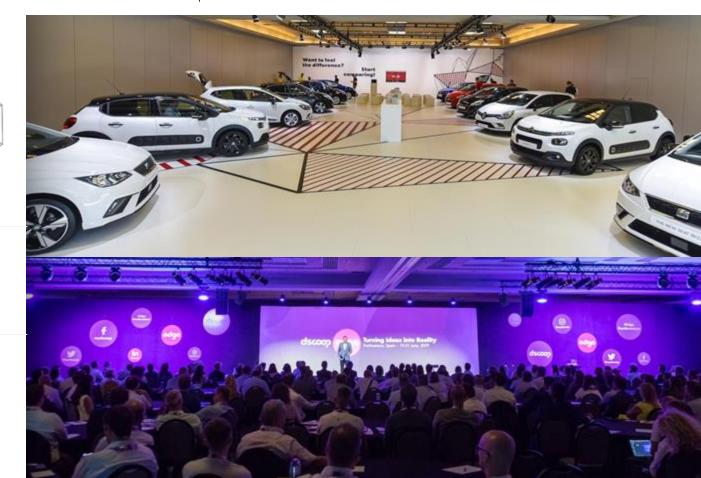

#### PortAventura Convention Centre

Made to Remember

2,050 people in theatre

#### Level 1 Cartago Room

2,050 people in theatre

**800** people theatre