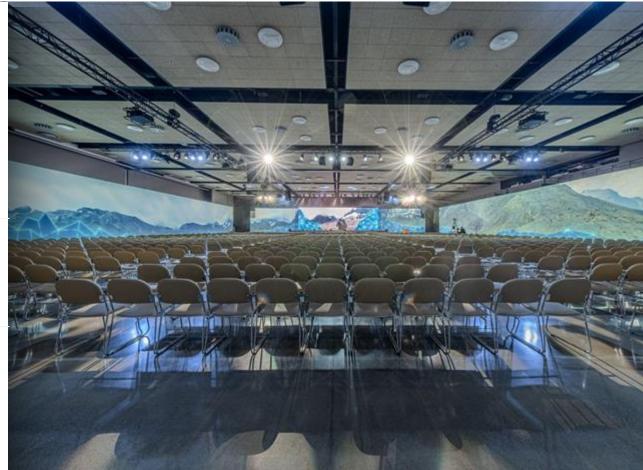

#### Level 1 Roma Room

2,300 people in theatre

#### Level 1 Roma Room

2,300 people in theatre

**150** people auditorium

Fully equipped

PortAventura Convention Centre

PortAventura BUSINESS & EVENTS

Made to Remember