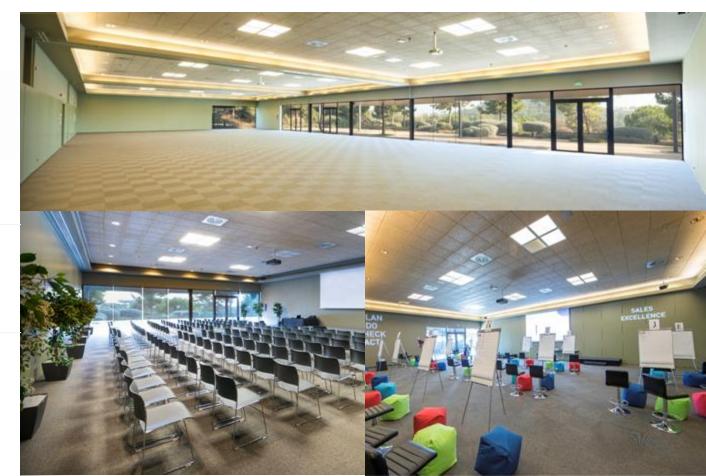

#### Level 1 Cartago Room

2,050 people in theatre

**800** people theatre

#### Level 1 Damascus Room

196

800 people theatre

#### Level 1 Damascus Room

800 people theatre

PortAventura B&E Outdoor Areas PortAventura BUSINESS & EVENTS Made to Remember