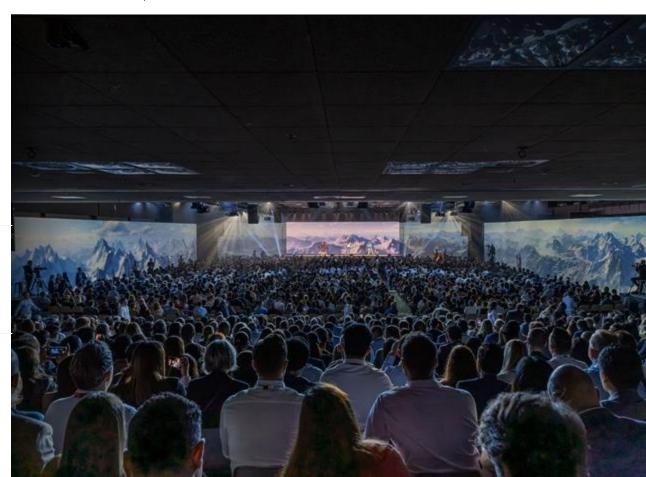

### Level 0 Alexandria Room

**1,250** people auditorium **3,000** people in theatre

### Level 0 Alexandria Room

**1,250** people auditorium **3,000** people in theatre

PortAventura Convention Centre

Rooms

### Level 0 **Alexandria Room**

**1,250** people auditorium **3,000** people in theatre

PortAventura Convention Centre

Made to Remember

**378** people

**Convention Centre** 