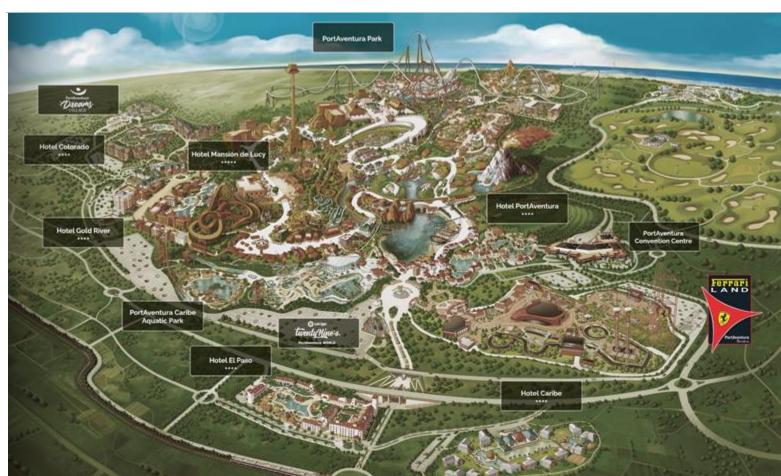

#### PortAventura Hotels & Parks

PortAventura Business & Events has six hotels within the resort (One 5 star and five 4 star hotels) and two 4 star affiliated hotels outside the complex, making a total of 2,693 rooms.

PortAventura Park and Ferrari Land, two theme parks can be privately used for open air functions, gala dinners, **team building activities**, shows....

All surrounded by charming Mediterranean nature.

#### **6 hotels** within the resort Five 4-star hotels One 5-star boutique hotel

PortAventura' BUSINESS & EVENTS

2,369 rooms

1,000 rooms walking distance from the Convention Centre

In Resort Hotel

Made to Remember

#### Affiliated hotels outside the complex 4-star hotels

324 rooms

PortAventura World **Exclusive Openings** 

PortAventura Park

Made to Remember

 $\bowtie$ 

Â

Gala dinners

Shows

Team building activities...

PortAventura World **Exclusive Openings** 

**Ferrari Land** 

Made to Remember

Gala dinners

Shows

Team building activities...