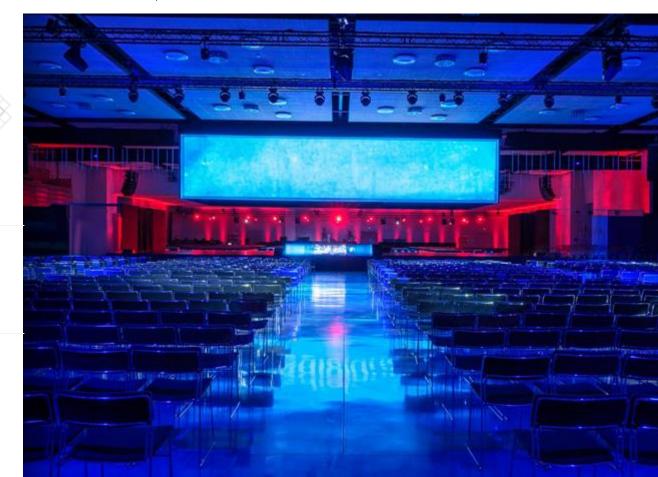

# **PortAventura Convention Centre** Versatility and adaptability. Unique experiences for special events.

PortAventura Convention Centre

6,000 people

**20,000** sqm PortAventura

# **Convention Centre**

Convention Centre

PortAventura Convention Centre

Made to Remember

PortAventura Convention Centre