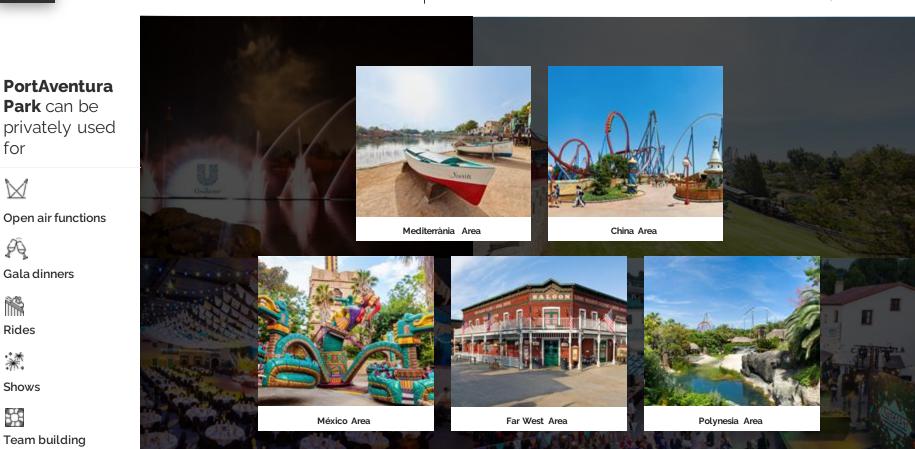

PortAventura Park and Ferrari Land, two theme parks can be privately used for open air functions, gala dinners, **team building activities**, shows....

All surrounded by charming Mediterranean nature.