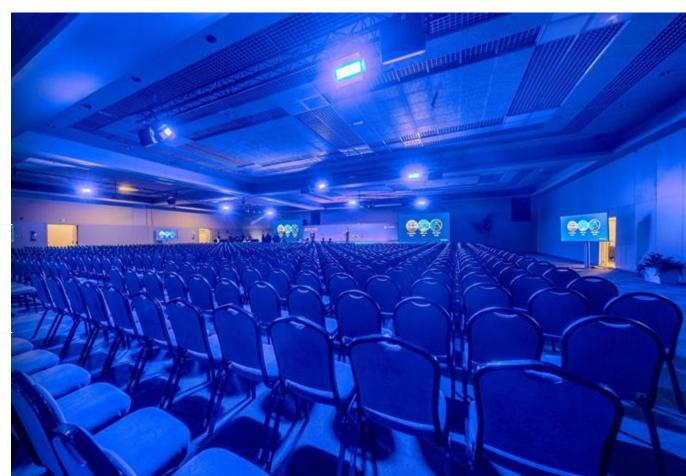

# **PortAventura Convention Centre** Versatility and adaptability. Unique experiences for special events.

PortAventura Convention Centre

6,000 people

**20,000** sqm PortAventura

### Level 0 Alexandria Room

**1,250** people auditorium **3,000** people in theatre

### Level 0 Alexandria Room

**1,250** people auditorium **3,000** people in theatre

PortAventura Convention Centre

Rooms

### Level 0 **Alexandria Room**

**1,250** people auditorium **3,000** people in theatre

PortAventura Convention Centre

Made to Remember

**378** people

**Convention Centre** 