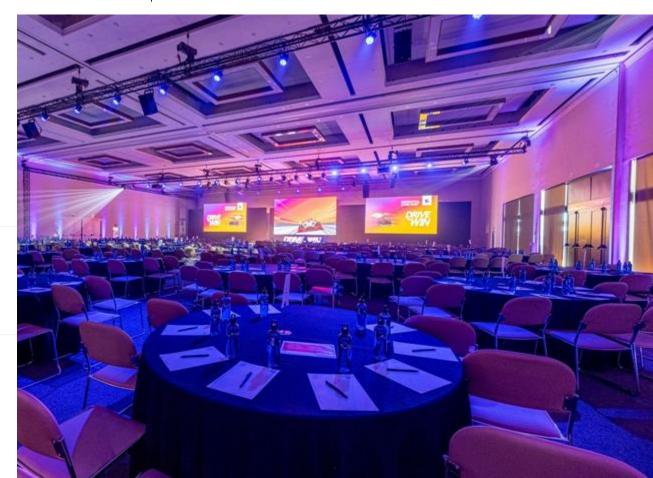

### Level 0 Alexandria Room

**1,250** people auditorium **3,000** people in theatre

### Level 0 Alexandria Room

**1,250** people auditorium **3,000** people in theatre

PortAventura Convention Centre

Rooms

### Level 0 **Alexandria Room**

**1,250** people auditorium **3,000** people in theatre

PortAventura Convention Centre

Made to Remember

**378** people

**Convention Centre** 