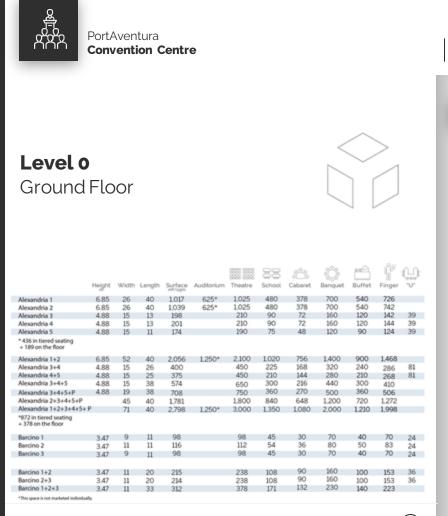

### Level 0 Alexandria Room

**1,250** people auditorium **3,000** people in theatre

### Level 0 Alexandria Room

**1,250** people auditorium **3,000** people in theatre

PortAventura Convention Centre

Rooms

### Level 0 **Alexandria Room**

**1,250** people auditorium **3,000** people in theatre

PortAventura Convention Centre

Made to Remember

**378** people

**Convention Centre** 

### Level 1 First Floor

|                       | Height | Width    | Length | Surface         | Theatre | School | Cabaret | Banquet | Buffet | Finger | ê                     |
|-----------------------|--------|----------|--------|-----------------|---------|--------|---------|---------|--------|--------|-----------------------|
| Harvard Auditorio     | 10     |          |        | 107/2011<br>257 | meaue   | 150    | cooline | oardnet | Durret | +=i0ei | ~                     |
| Тапасо                |        |          |        | 157             |         | 150    |         |         |        | 14     | *14<br>Insertit hores |
| Cartago 1             | 4.27   | 12       | 13     | 149             | 162     | 72     | 54      | 90      | 60     | 106    | 34                    |
| Cartago 2             | 4.27   | 12       | 13     | 152             | 162     | 72     | 54      | 90      | 60     | 109    | 34                    |
| Cartago 3             | 4.27   | 12       | 13     | 149             | 162     | 72     | 54      | 90      | 60     | 106    | 34                    |
| Cartago 4             | 4.27   | 18       | 39     | 685             | 750     | 360    | 300     | 500     | 360    | 489    |                       |
| Cartago 5             | 4.27   | 18       | 13     | 221             | 200     | 108    | 90      | 120     | 90     | 158    | 30                    |
| Cartago 6             | 4.27   | 18       | 13     | 226             | 200     | 108    | 90      | 120     | 90     | 162    | 30                    |
| Cartago 7             | 4.27   | 18       | 13     | 228             | 200     | 108    | 90      | 120     | 90     | 163    | 30                    |
| Cartago 1+2           | 4.27   | 12       | 26     | 301             | 370     | 180    | 126     | 210     | 120    | 215    | 46                    |
| Cartago 2+3           | 4.27   | 12       | 26     | 301             | 370     | 180    | 126     | 210     | 120    | 215    | 46                    |
| Cartago 5+6           | 4.27   | 18       | 26     | 448             | 550     | 270    | 210     | 280     | 210    | 320    | 78                    |
| Cartago 6+7           | 4.27   | 18       | 26     | 448             | 550     | 270    | 210     | 280     | 210    | 320    | 78                    |
| Cartago 1+2+3         | 4.27   | 12       | 38     | 450             | 576     | 270    | 180     | 330     | 200    | 321    |                       |
| Cartago 1+2+3+4       | 4.27   | 29       | 39     | 1.141           | 1.250   | 600    | 480     | 800     | 520    | 815    |                       |
| Cartago 4+5+6+7       | 4.27   | 35       | 39     | 1.366           | 1.550   | 720    | 600     | 1.000   | 720    | 976    |                       |
| Cartago S+6+7         | 4.27   | 18       | 39     | 676             | 750     | 360    | 300     | 400     | 300    | 483    |                       |
| Cartago 1+2+3+4+5+6+7 | 4.27   | 48       | 39     | 1.857           | 2,050   | 950    | 780     | 1,300   | 800    | 1.326  |                       |
| Damascus 1            | 4.27   | 18       | 13     | 221             | 200     | 108    | 90      | 150     | 100    | 158    | 30                    |
| Damascus 2            | 4.27   | 18       | 13     | 226             | 200     | 108    | 90      | 150     | 100    | 162    | 30                    |
| Damascus 3            | 4.27   | 18       | 13     | 228             | 200     | 108    | 90      | 150     | 100    | 163    | 30                    |
| Damascus 1+2          | 4.27   | 18       | 26     | 448             | 550     | 250    | 210     | 350     | 240    | 320    | 78                    |
| Damascus 2+3          | 4.27   | 18       | 26     | 455             | 550     | 250    | 210     | 350     | 240    | 320    | 78                    |
| Damascus 1+2+3        | 4.27   | 18       | 39     | 676             | 800     | 400    | 300     | 500     | 380    | 483    | 70                    |
| Lancal 2, 03 17273    | 4.61   | 10       | 55     | 0/0             | 000     | 400    | 000     | 500     | 0.00   | 403    |                       |
| Roma 1                | 7      | 22<br>21 | 33     | 704             | 768     | 432    | 324     | 500     | 300    | 503    |                       |
| Roma 2                | 7      | 21       | 33     | 702             | 768     | 432    | 324     | 500     | 300    | 501    |                       |
| Roma 3                | 7      | 21       | 33     | 704             | 768     | 432    | 324     | 500     | 300    | 503    |                       |
| Roma 1+2              | 7      | 43       | 33     | 1.406           | 1,536   | 864    | 648     | 1.000   | 600    | 1,004  |                       |
| Roma 2+3              | 7      | 43       | 33     | 1.406           | 1.536   | 864    | 648     | 1,000   | 600    | 1.004  |                       |
| Roma 1+2+3            | 7      | 64       | 33     | 2.110           | 2,300   | 1.296  | 972     | 1,500   | 1.000  | 1.507  |                       |