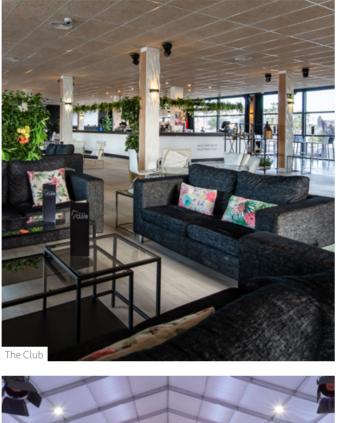

### THE CLUB

Space located right next to the show ground. The indoor area can be adapted as a café, bar or discotheque, and the outdoor area is the ideal venue for a wonderful cocktail reception.

|                     | Banquet | Imperial | Theatre | Classroom | U-Shaped | Chevron | Cocktail | Cabaret |
|---------------------|---------|----------|---------|-----------|----------|---------|----------|---------|
| 0.05 11/0           | 21.0    | 10.0     | 25.0    | 12.0      | 50       | 250     | 25.0     |         |
| ocean's             | 210     | 180      | 250     | 120       | 50       | 250     | 350      | 114     |
| THE CLUB            | -       | -        | -       | -         | -        | -       | 350      | -       |
| CENTRAL AURA LOUNGE | 100     | 100      | 180     | 110       | -        | -       | 400      | 70      |
| EXHIBITION SITER    | 2000    | -        | -       | -         | -        | -       | -        | -       |