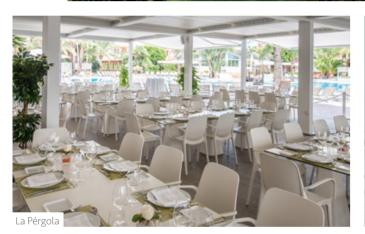

Extremely versatile open-air space thanks to the bioclimatic pergola covering and glazed enclosure. Strategically located next to the Hotel's garden and pool areas.

|                 |         |          |         |           |          |         | 12       |         |
|-----------------|---------|----------|---------|-----------|----------|---------|----------|---------|
|                 | Banquet | Imperial | Theatre | Classroom | U-Shaped | Chevron | Cocktail | Cabaret |
|                 |         |          |         |           |          |         |          |         |
| PLAZA OLIVA     | -       | -        | -       | -         | -        | -       | 400      | -       |
| LA PÉRGOLA      | 260     | 180      | 280     | 12        | 18       | -       | 400      | 130     |
| PREMIUM ROOFTOP | -       | -        | -       | -         | -        | -       | 400      | -       |