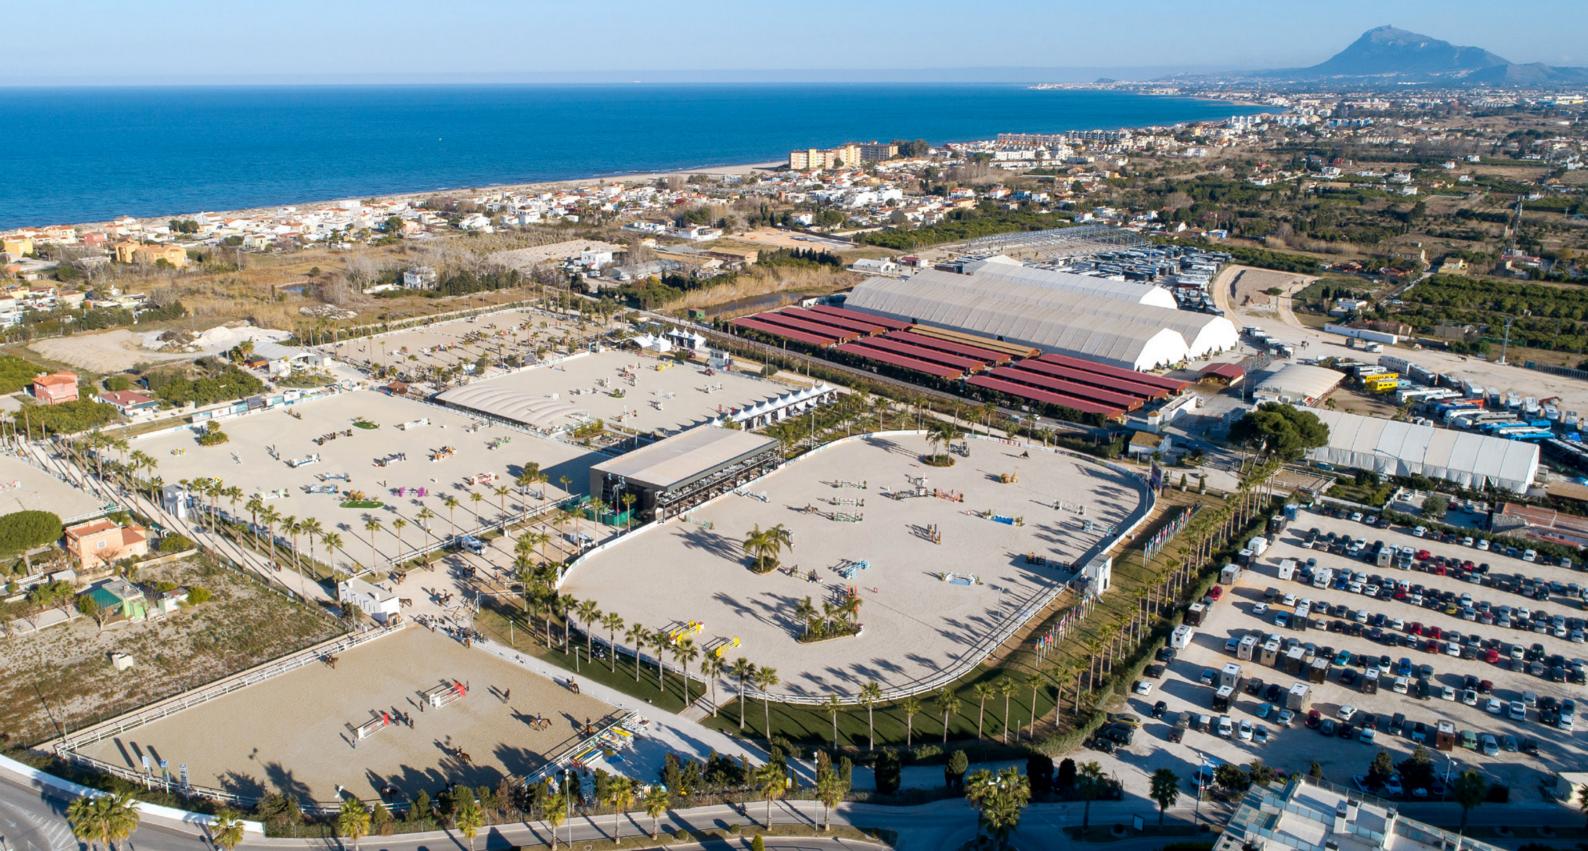

# **Oliva Nova Equestrian Centre**

### **CENTRAL AURA LOUNGE**

With a 420 m<sup>2</sup> glazed enclosure, this is the ideal venue for a gala dinner or welcome drinks, but with a sense of spaciousness and brightness offered by the equestrian arenas and the surrounding facilities.

### THE CLUB

Space located right next to the show ground. The indoor area can be adapted as a café, bar or discotheque, and the outdoor area is the ideal venue for a wonderful cocktail reception.

### **EXHIBITION SITER**

Two impressive marquees, each with an open-plan, 3,900 m<sup>2</sup> area, all of which can be fully personalised. Only available off-season.