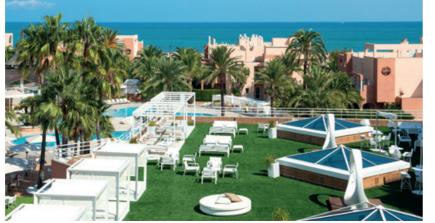

# **Outdoor spaces**

WHERE YOU CAN FEEL THE SEA BREEZE

The wide variety of outdoor spaces offered by Oliva Nova means our clients can enjoy outdoor events at any time of the year.

PLAZA OLIVA

LA PÉRGOLA

Space next to the Hotel's pool area, with direct access to the lounges. Ideal for outdoor cocktail receptions and coffee breaks or as an exhibition area.

Extremely versatile open-air space thanks to the bioclimatic pergola covering and glazed enclosure. Strategically located next to the Hotel's garden and pool areas.

|                 |         |          |         |           |          |         | 12       |         |
|-----------------|---------|----------|---------|-----------|----------|---------|----------|---------|
|                 | Banquet | Imperial | Theatre | Classroom | U-Shaped | Chevron | Cocktail | Cabaret |
|                 |         |          |         |           |          |         |          |         |
| PLAZA OLIVA     | -       | -        | -       | -         | -        | -       | 400      | -       |
| LA PÉRGOLA      | 260     | 180      | 280     | 12        | 18       | -       | 400      | 130     |
| PREMIUM ROOFTOP | -       | -        | -       | -         | -        | -       | 400      | -       |

Outdoor space on the Hotel grounds, solely for use by our clients and with sea views.

PREMIUM ROOFTOP