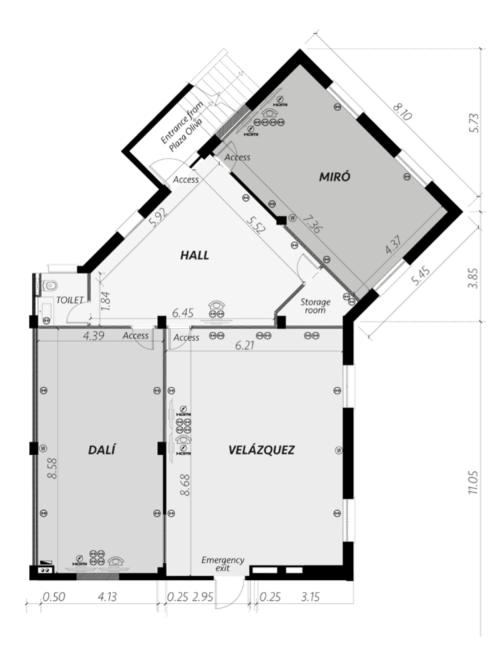

Also located on the Hotel grounds, in the building adjoining the reception and accessible from Plaza Oliva, with 123 m<sup>2</sup> of floorspace. We have 3 meeting rooms, Dali, Miró and Velázquez, which are equipped with audiovisual systems and a WiFi network.

|           | 2  |         |          |         |           |          |         | 8        |         |
|-----------|----|---------|----------|---------|-----------|----------|---------|----------|---------|
|           | m² | Banquet | Imperial | Iheatre | Classroom | U-Shaped | Chevron | Cocktail | Cabaret |
|           |    |         |          |         |           |          |         |          |         |
| VELÁZQUEZ | 54 | -       | 14+14    | 40      | 20        | -        | -       | -        | -       |
| MIRÓ      | 32 | -       | 20       | 24      | 12        | 18       | -       | -        | -       |
| DALÍ      | 37 | -       | 20       | 24      | 12        | 18       | -       | -        | -       |