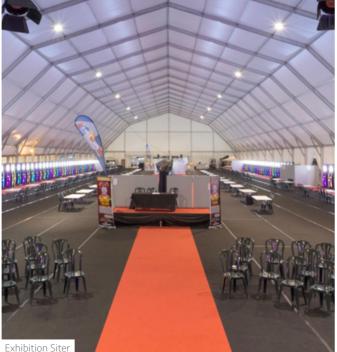

### **EXHIBITION SITER**

Two impressive marquees, each with an open-plan, 3,900 m<sup>2</sup> area, all of which can be fully personalised. Only available off-season.

|                     | Banquet | Imperial | Theatre | Classroom | U-Shaped | Chevron | Cocktail | Cabaret |
|---------------------|---------|----------|---------|-----------|----------|---------|----------|---------|
| 0.05 11/0           | 21.0    | 10.0     | 25.0    | 12.0      | 50       | 250     | 25.0     |         |
| ocean's             | 210     | 180      | 250     | 120       | 50       | 250     | 350      | 114     |
| THE CLUB            | -       | -        | -       | -         | -        | -       | 350      | -       |
| CENTRAL AURA LOUNGE | 100     | 100      | 180     | 110       | -        | -       | 400      | 70      |
| EXHIBITION SITER    | 2000    | -        | -       | -         | -        | -       | -        | -       |