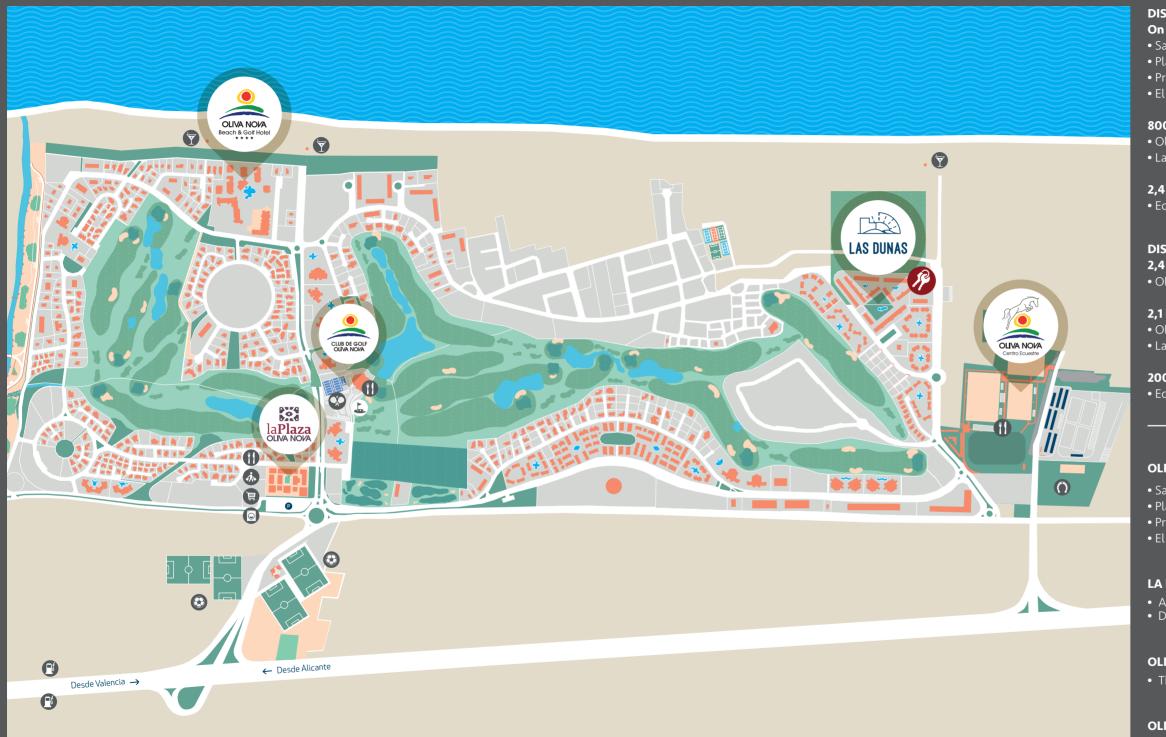

### DISTANCES FROM OLIVA NOVA BEACH & GOLF HOTEL

### On the Hotel grounds

- Salón Gran Centelles • Plaza Oliva • Premium Rooftop • El Olivo
- Salas Dalí, Miró and Velázquez
- La Pérgola
- Columbus

### 800 meters

• Oliva Nova Golf Club • La Plaza Oliva Nova

### 2.4 kilometers

• Equestrian Centre

## DISTANCES FROM LAS DUNAS APARTMENT BUILDING 2,4 kilometers

• Oliva Nova Beach & Golf Hotel

### 2.1 kilometers

• Oliva Nova Golf <u>Club</u> • La Plaza Oliva Nova

### 200 meters • Equestrian Centre