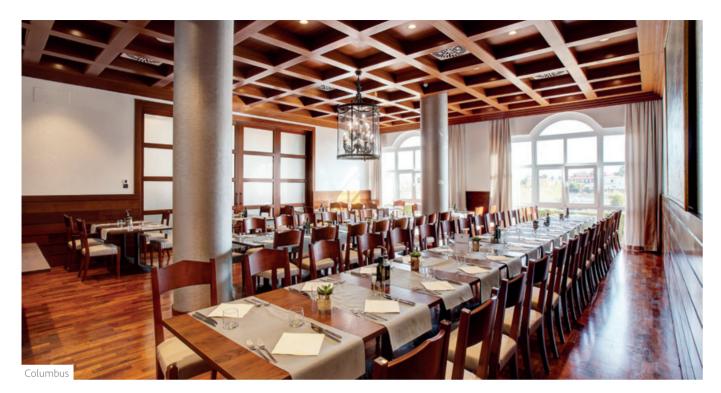

### COLUMBUS

Situated in the main building of the Hotel, this restaurant can be divided into 3 independent rooms; Goya, Quevedo and Bistro.

|                | Banquet  | Imperial | Theatre | Classroom | U-Shaped | Chevron | Cocktail | Cabaret |
|----------------|----------|----------|---------|-----------|----------|---------|----------|---------|
|                |          |          | 10.0    |           |          |         |          |         |
| COLUMBUS       | 160      | 110      | 120     | -         | -        | -       | 250      | -       |
| QUEVEDO        | 70       | 34       | 50      | 25        | 25       | -       | 50       | -       |
| GOYA           | 10       | 24       | -       | 14        | 14       | -       | 30       | -       |
| BISTRO         | 30       | -        | 60      | -         | -        | -       | 60       | -       |
| EL OLIVO       | -        | 60       | -       | -         | 14       | -       | 70       | -       |
| GOYA<br>BISTRO | 10<br>30 | 24       | - 60    | 14        | 14       | -       | 30<br>60 | -       |