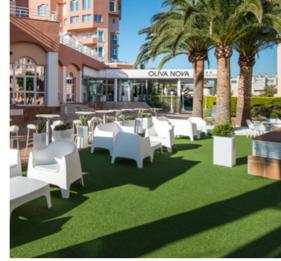

# **Outdoor spaces**

WHERE YOU CAN FEEL THE SEA BREEZE

The wide variety of outdoor spaces offered by Oliva Nova means our clients can enjoy outdoor events at any time of the year.

PLAZA OLIVA

LA PÉRGOLA

Space next to the Hotel's pool area, with direct access to the lounges. Ideal for outdoor cocktail receptions and coffee breaks or as an exhibition area.