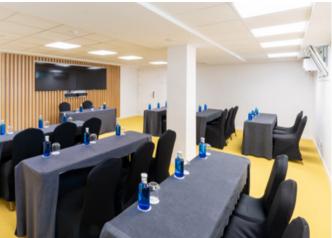

## Lounges

Located on the Hotel grounds, in the same main building as the reception, with 480 m<sup>2</sup> of floorspace that can be split into 4 independent rooms. These rooms are equipped with audio-visual systems and a WiFi network, and were recently refurbished and automated. They also offer direct access to the hotel's outdoor areas, including the garden and swimming pool.

|                             |                |         |          |         | <br>m m   |          |         | 33       |         |
|-----------------------------|----------------|---------|----------|---------|-----------|----------|---------|----------|---------|
| Lounge                      | m <sup>2</sup> | Banquet | Imperial | Theatre | Classroom | U-Shaped | Chevron | Cocktail | Cabaret |
| Sorolla                     | 176            | 60      | 80       | 140     | 84        | 45       | 65      | 180      | 40      |
| PICASSO                     | 150            | 50      | 60       | 140     | 84        | 45       | 65      | 150      | 30      |
| OLIVA                       | 75             | 30      | 30       | 56      | 36        | 24       | 30      | 80       | _       |
| PALACIO                     | 75             | 20      | 20       | 56      | 36        | 18       | 30      | 80       | -       |
| Combined lounge             |                |         |          |         |           |          |         |          |         |
| SOROLLA + PICASSO           | 329            | 120     | 150      | 280     | 150       | -        | 240     | 300      | 75      |
| CENTELLES (OLIVA + PALACIO) | 150            | 50      | 80       | 140     | 82        | 46       | 140     | 160      | 40      |
| CENTELLES + PICASSO         | 301            | 100     | 150      | 270     | 150       | -        | 240     | 320      | 75      |
| GRAN CENTELLES (ALL)        | 480            | 260     | 240      | 400     | 252       | -        | 350     | 450      | 120     |
|                             |                |         |          |         |           |          |         |          |         |
| FOYER                       | 132            |         |          |         |           |          |         | 80       |         |