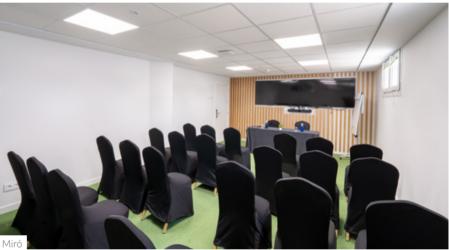

Also located on the Hotel grounds, in the building adjoining the reception and accessible from Plaza Oliva, with 123 m<sup>2</sup> of floorspace. We have 3 meeting rooms, Dali, Miró and Velázquez, which are equipped with audiovisual systems and a WiFi network.

|           | 2  |         |          |         |           |          |         | 8        |         |
|-----------|----|---------|----------|---------|-----------|----------|---------|----------|---------|
|           | m² | Banquet | Imperial | Iheatre | Classroom | U-Shaped | Chevron | Cocktail | Cabaret |
|           |    |         |          |         |           |          |         |          |         |
| VELÁZQUEZ | 54 | -       | 14+14    | 40      | 20        | -        | -       | -        | -       |
| MIRÓ      | 32 | -       | 20       | 24      | 12        | 18       | -       | -        | -       |
| DALÍ      | 37 | -       | 20       | 24      | 12        | 18       | -       | -        | -       |