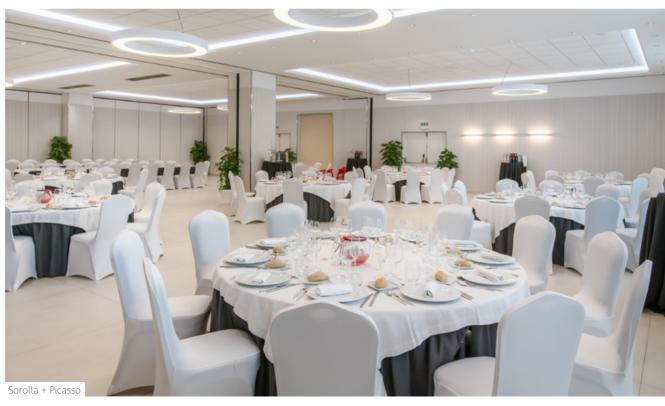

## Lounges

Located on the Hotel grounds, in the same main building as the reception, with 480 m<sup>2</sup> of floorspace that can be split into 4 independent rooms. These rooms are equipped with audio-visual systems and a WiFi network, and were recently refurbished and automated. They also offer direct access to the hotel's outdoor areas, including the garden and swimming pool.

|                             |                |         |          |         | <br>m m   |          |         | 33       |         |
|-----------------------------|----------------|---------|----------|---------|-----------|----------|---------|----------|---------|
| Lounge                      | m <sup>2</sup> | Banquet | Imperial | Theatre | Classroom | U-Shaped | Chevron | Cocktail | Cabaret |
| Sorolla                     | 176            | 60      | 80       | 140     | 84        | 45       | 65      | 180      | 40      |
| PICASSO                     | 150            | 50      | 60       | 140     | 84        | 45       | 65      | 150      | 30      |
| OLIVA                       | 75             | 30      | 30       | 56      | 36        | 24       | 30      | 80       | _       |
| PALACIO                     | 75             | 20      | 20       | 56      | 36        | 18       | 30      | 80       | -       |
| Combined lounge             |                |         |          |         |           |          |         |          |         |
| SOROLLA + PICASSO           | 329            | 120     | 150      | 280     | 150       | -        | 240     | 300      | 75      |
| CENTELLES (OLIVA + PALACIO) | 150            | 50      | 80       | 140     | 82        | 46       | 140     | 160      | 40      |
| CENTELLES + PICASSO         | 301            | 100     | 150      | 270     | 150       | -        | 240     | 320      | 75      |
| GRAN CENTELLES (ALL)        | 480            | 260     | 240      | 400     | 252       | -        | 350     | 450      | 120     |
|                             |                |         |          |         |           |          |         |          |         |
| FOYER                       | 132            |         |          |         |           |          |         | 80       |         |