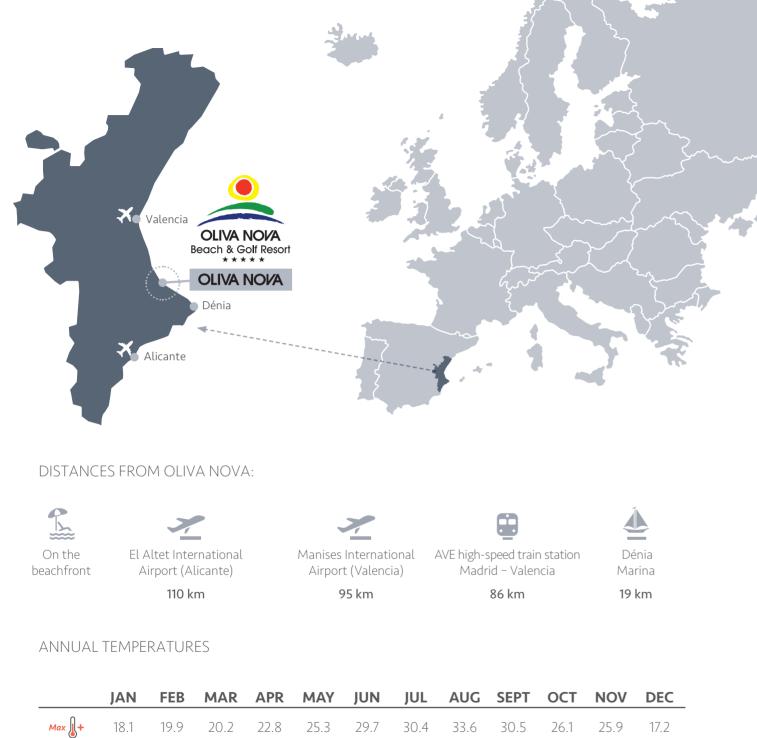

8.7 9.3 11.7 13.4 16.6 20.5 20.6 22.4 20.7 16.3 11.8 9.3

### DISTANCES FROM OLIVA NOVA BEACH & GOLF HOTEL