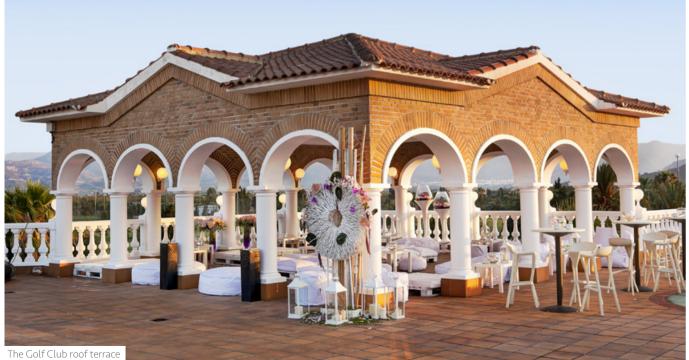

### THE GOLF CLUB

Located next to the Oliva Nova golf course, a short distance from the Hotel, with a terrace that offers spectacular panoramic views of the resort, this is the perfect location for open-air cocktail receptions.

|               |         |          |         |           |          |         | 18       |         |
|---------------|---------|----------|---------|-----------|----------|---------|----------|---------|
|               | Banquet | Imperial | Theatre | Classroom | U-Shaped | Chevron | Cocktail | Cabaret |
|               |         |          |         |           |          |         |          |         |
| THE GOLF CLUB | 120     | 80       | 60      | 25        | 18       | -       | -        | 60      |
| ROOF TERRACE  | -       | -        | -       | -         | -        | -       | 250      | -       |