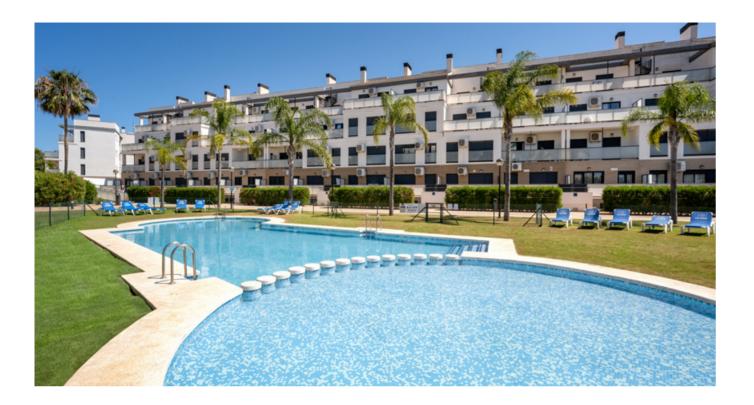

## Las Dunas Apartment Building

150 METRES FROM THE BEACH AND THE OLIVA NOVA EQUESTRIAN CENTRE

176 apartments and 43 semi-detached villas distributed around a large garden area. All units are fully furnished and equipped. The residence includes a reception service, 3 communal swimming pools, 1 indoor swimming pool, gymnasium, padel tennis court, self-service laundry, and much more.

### APARTMENTS AND PENTHOUSES

Choice of 1 or 2 bedrooms and 1 or 2 bathrooms, with the capacity for up to 5 people. All units include a living/dining room with a fully equipped kitchen, air conditioning in the living room and bedroom, satellite TV including international channels and high-speed Premium WiFi connection.

### SEMI-DETACHED VILLAS

Semi-detached villas with 2 bedrooms and 2 bathrooms, with the capacity for up to 5 people. All units have a garden, terrace and private parking area. And they all have a dining room with a fully equipped kitchen, air conditioning in the living room and bedrooms, satellite TV including international channels and Premium WiFi connection.