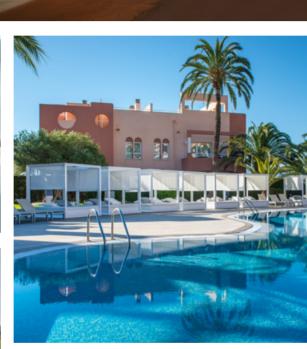

## Oliva Nova Beach & Golf Hotel

RIGHT ON THE BEACHFRONT

A total of 209 recently refurbished and perfectly equipped rooms, all designed with the comfort and relaxation of our guests in mind. They all have a covered balcony overlooking the lagoon-style pool, the beach or the famous Montgó mountain (Dénia). Some of them also offer the possibility of enjoying a private swimming pool or garden.

### A VENUE FOR ALL KINDS OF EVENTS

Our Hotel is so versatile that it's the ideal setting for business events, incentives, meetings and more. The spacious meeting rooms and lounges can be completely separated thanks to our panelling system. They are also fully automated and offer direct access to the garden and swimming pool areas. The hotel grounds also include restaurants and a number of outdoor spaces that can be adapted to the needs of your event.