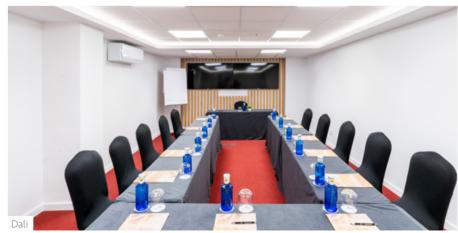

Also located on the Hotel grounds, in the building adjoining the reception and accessible from Plaza Oliva, with 123 m<sup>2</sup> of floorspace. We have 3 meeting rooms, Dali, Miró and Velázquez, which are equipped with audiovisual systems and a WiFi network.

|           | 2  |         |          |         |           |          |         | 8        |         |
|-----------|----|---------|----------|---------|-----------|----------|---------|----------|---------|
|           | m² | Banquet | Imperial | Iheatre | Classroom | U-Shaped | Chevron | Cocktail | Cabaret |
|           |    |         |          |         |           |          |         |          |         |
| VELÁZQUEZ | 54 | -       | 14+14    | 40      | 20        | -        | -       | -        | -       |
| MIRÓ      | 32 | -       | 20       | 24      | 12        | 18       | -       | -        | -       |
| DALÍ      | 37 | -       | 20       | 24      | 12        | 18       | -       | -        | -       |