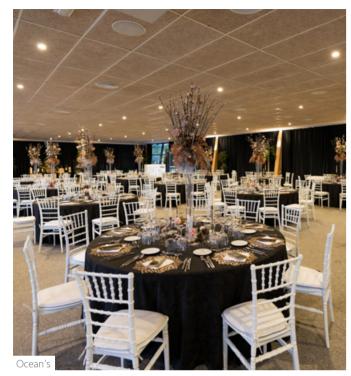

### OCEAN'S

Open-plan, 400 m<sup>2</sup> multifunctional area with panoramic views of the Equestrian Centre, equipped with double projection and audio system. Its approximately 200 m<sup>2</sup> covered terrace is fully customisable.

|                     | Banquet | Imperial | Theatre | Classroom | U-Shaped | Chevron | Cocktail | Cabaret |
|---------------------|---------|----------|---------|-----------|----------|---------|----------|---------|
| 0.05 11/0           | 21.0    | 10.0     | 25.0    | 12.0      | 50       | 250     | 25.0     |         |
| ocean's             | 210     | 180      | 250     | 120       | 50       | 250     | 350      | 114     |
| THE CLUB            | -       | -        | -       | -         | -        | -       | 350      | -       |
| CENTRAL AURA LOUNGE | 100     | 100      | 180     | 110       | -        | -       | 400      | 70      |
| EXHIBITION SITER    | 2000    | -        | -       | -         | -        | -       | -        | -       |