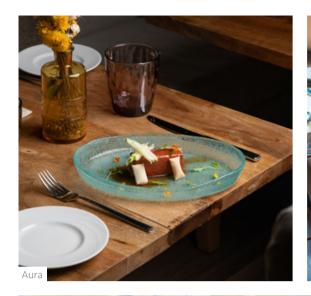

### OCEAN'S

Open-plan, 400 m<sup>2</sup> multifunctional area with panoramic views of the Equestrian Centre, equipped with double projection and audio system. Its approximately 200 m<sup>2</sup> covered terrace is fully customisable.

### **CENTRAL AURA LOUNGE**

With a 420 m<sup>2</sup> glazed enclosure, this is the ideal venue for a gala dinner or welcome drinks, but with a sense of spaciousness and brightness offered by the equestrian arenas and the surrounding facilities.