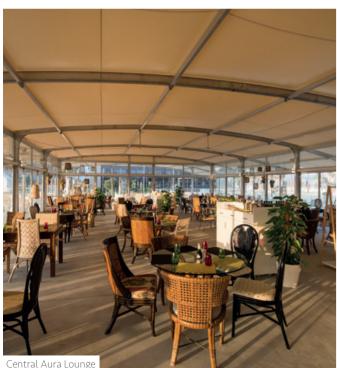

### **CENTRAL AURA LOUNGE**

With a 420 m<sup>2</sup> glazed enclosure, this is the ideal venue for a gala dinner or welcome drinks, but with a sense of spaciousness and brightness offered by the equestrian arenas and the surrounding facilities.

|                     | Banquet | Imperial | Theatre | Classroom | U-Shaped | Chevron | Cocktail | Cabaret |
|---------------------|---------|----------|---------|-----------|----------|---------|----------|---------|
| 0.05 11/0           | 21.0    | 10.0     | 25.0    | 12.0      | 50       | 250     | 25.0     |         |
| ocean's             | 210     | 180      | 250     | 120       | 50       | 250     | 350      | 114     |
| THE CLUB            | -       | -        | -       | -         | -        | -       | 350      | -       |
| CENTRAL AURA LOUNGE | 100     | 100      | 180     | 110       | -        | -       | 400      | 70      |
| EXHIBITION SITER    | 2000    | -        | -       | -         | -        | -       | -        | -       |