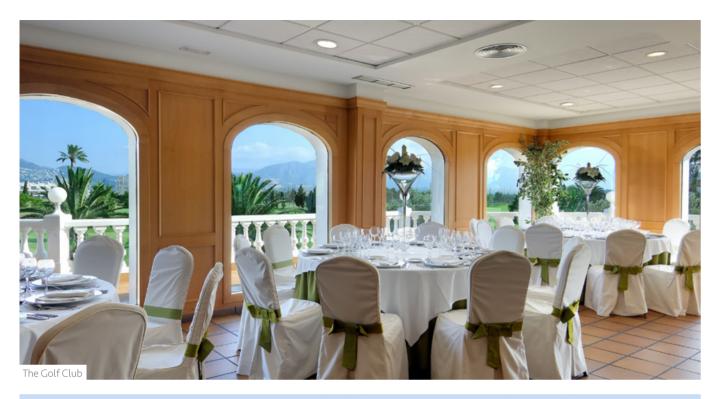

### THE GOLF CLUB

Located next to the Oliva Nova golf course, a short distance from the Hotel, with a terrace that offers spectacular panoramic views of the resort, this is the perfect location for open-air cocktail receptions.

|               |         |          |         |           |          |         | 18       |         |
|---------------|---------|----------|---------|-----------|----------|---------|----------|---------|
|               | Banquet | Imperial | Theatre | Classroom | U-Shaped | Chevron | Cocktail | Cabaret |
|               |         |          |         |           |          |         |          |         |
| THE GOLF CLUB | 120     | 80       | 60      | 25        | 18       | -       | -        | 60      |
| ROOF TERRACE  | -       | -        | -       | -         | -        | -       | 250      | -       |