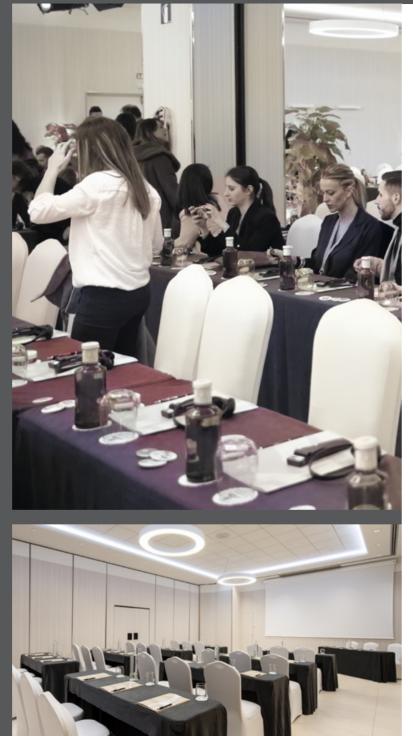

# **Flexible spaces**

### A VENUE FOR ALL KINDS OF EVENTS

Our Hotel is so versatile that it's the ideal setting for business events, incentives, meetings and more. The spacious meeting rooms and lounges can be completely separated thanks to our panelling system. They are also fully automated and offer direct access to the garden and swimming pool areas. The hotel grounds also include restaurants and a number of outdoor spaces that can be adapted to the needs of your event.

## Lounges

Located on the Hotel grounds, in the same main building as the reception, with 480 m<sup>2</sup> of floorspace that can be split into 4 independent rooms. These rooms are equipped with audio-visual systems and a WiFi network, and were recently refurbished and automated. They also offer direct access to the hotel's outdoor areas, including the garden and swimming pool.