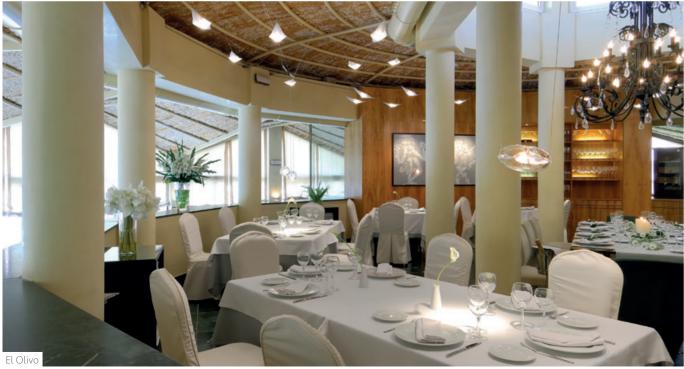

### **EL OLIVO**

Exclusive restaurant on the Hotel grounds, overlooking the pool area and with an outdoor terrace.