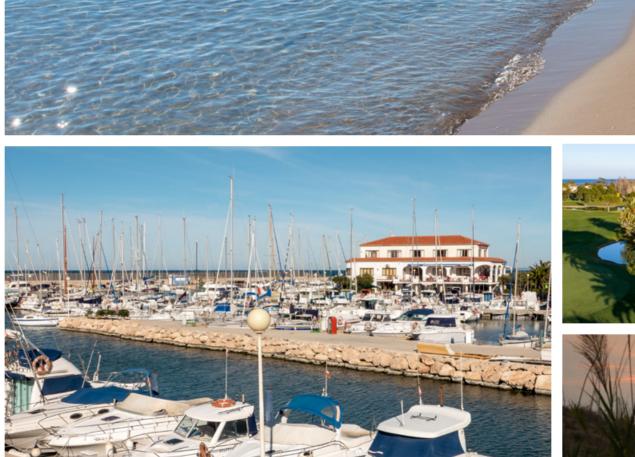

Oliva Nova Beach & Golf Resort is a residential complex in the south of the province of Valencia, located on the beachfront and surrounded by mountains and orange groves. It enjoys an extraordinary microclimate with mild temperatures all year round.

Its facilities include a 4-star hotel, an 18-hole golf course designed by Seve Ballesteros, a spa, a gymnasium, padel tennis courts, natural grass pitches and a high-performance Equestrian Centre. There is also a wide range of leisure and catering facilities without having to leave the Resort.