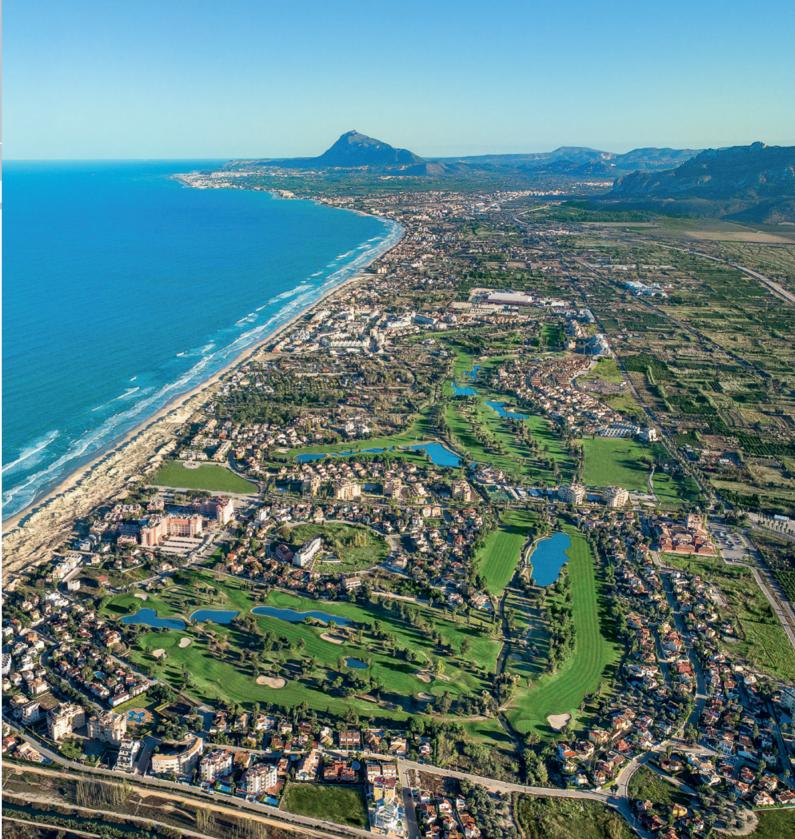

Oliva Nova Beach & Golf Resort is a residential complex in the south of the province of Valencia, located on the beachfront and surrounded by mountains and orange groves. It enjoys an extraordinary microclimate with mild temperatures all year round.

Its facilities include a 4-star hotel, an 18-hole golf course designed by Seve Ballesteros, a spa, a gymnasium, padel tennis courts, natural grass pitches and a high-performance Equestrian Centre. There is also a wide range of leisure and catering facilities without having to leave the Resort.

All of this makes it an ideal venue for any type of business event: conventions, congresses, product presentations, sports events and incentives... As well as any kind of private celebration: weddings, birthday parties, family meals, and more.