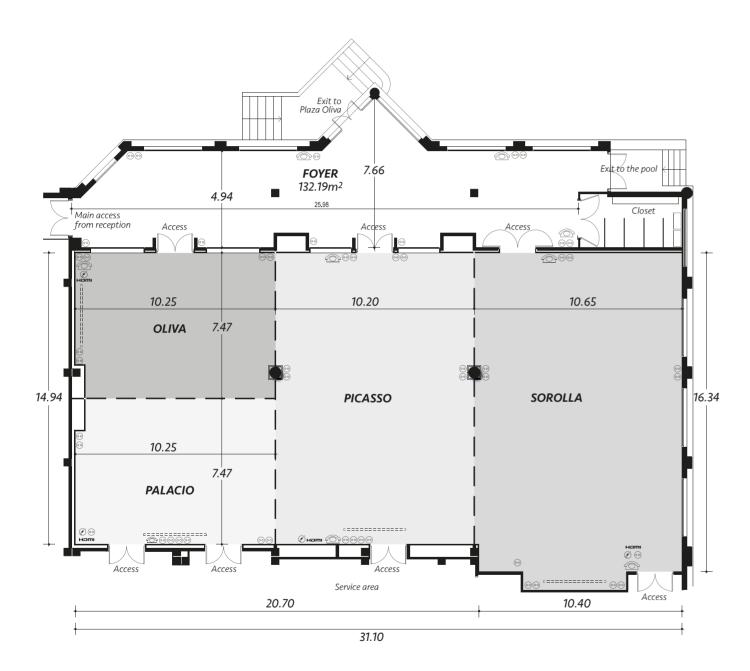

## Lounges

Located on the Hotel grounds, in the same main building as the reception, with 480 m<sup>2</sup> of floorspace that can be split into 4 independent rooms. These rooms are equipped with audio-visual systems and a WiFi network, and were recently refurbished and automated. They also offer direct access to the hotel's outdoor areas, including the garden and swimming pool.

|                             |                |         |          |         | <br>m m   |          |         | 33       |         |
|-----------------------------|----------------|---------|----------|---------|-----------|----------|---------|----------|---------|
| Lounge                      | m <sup>2</sup> | Banquet | Imperial | Theatre | Classroom | U-Shaped | Chevron | Cocktail | Cabaret |
| Sorolla                     | 176            | 60      | 80       | 140     | 84        | 45       | 65      | 180      | 40      |
| PICASSO                     | 150            | 50      | 60       | 140     | 84        | 45       | 65      | 150      | 30      |
| OLIVA                       | 75             | 30      | 30       | 56      | 36        | 24       | 30      | 80       | _       |
| PALACIO                     | 75             | 20      | 20       | 56      | 36        | 18       | 30      | 80       | -       |
| Combined lounge             |                |         |          |         |           |          |         |          |         |
| SOROLLA + PICASSO           | 329            | 120     | 150      | 280     | 150       | -        | 240     | 300      | 75      |
| CENTELLES (OLIVA + PALACIO) | 150            | 50      | 80       | 140     | 82        | 46       | 140     | 160      | 40      |
| CENTELLES + PICASSO         | 301            | 100     | 150      | 270     | 150       | -        | 240     | 320      | 75      |
| GRAN CENTELLES (ALL)        | 480            | 260     | 240      | 400     | 252       | -        | 350     | 450      | 120     |
|                             |                |         |          |         |           |          |         |          |         |
| FOYER                       | 132            |         |          |         |           |          |         | 80       |         |