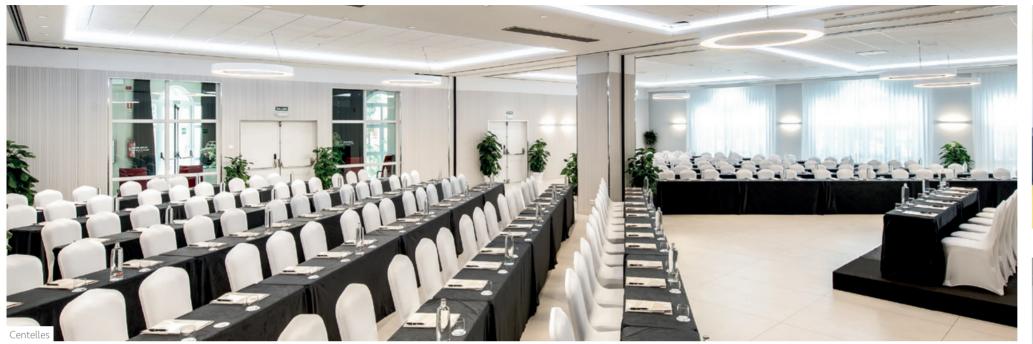

## Lounges

Located on the Hotel grounds, in the same main building as the reception, with 480 m<sup>2</sup> of floorspace that can be split into 4 independent rooms. These rooms are equipped with audio-visual systems and a WiFi network, and were recently refurbished and automated. They also offer direct access to the hotel's outdoor areas, including the garden and swimming pool.

|                             |                |         |          |         | <br>m m   |          |         | 33       |         |
|-----------------------------|----------------|---------|----------|---------|-----------|----------|---------|----------|---------|
| Lounge                      | m <sup>2</sup> | Banquet | Imperial | Theatre | Classroom | U-Shaped | Chevron | Cocktail | Cabaret |
| Sorolla                     | 176            | 60      | 80       | 140     | 84        | 45       | 65      | 180      | 40      |
| PICASSO                     | 150            | 50      | 60       | 140     | 84        | 45       | 65      | 150      | 30      |
| OLIVA                       | 75             | 30      | 30       | 56      | 36        | 24       | 30      | 80       | _       |
| PALACIO                     | 75             | 20      | 20       | 56      | 36        | 18       | 30      | 80       | -       |
| Combined lounge             |                |         |          |         |           |          |         |          |         |
| SOROLLA + PICASSO           | 329            | 120     | 150      | 280     | 150       | -        | 240     | 300      | 75      |
| CENTELLES (OLIVA + PALACIO) | 150            | 50      | 80       | 140     | 82        | 46       | 140     | 160      | 40      |
| CENTELLES + PICASSO         | 301            | 100     | 150      | 270     | 150       | -        | 240     | 320      | 75      |
| GRAN CENTELLES (ALL)        | 480            | 260     | 240      | 400     | 252       | -        | 350     | 450      | 120     |
|                             |                |         |          |         |           |          |         |          |         |
| FOYER                       | 132            |         |          |         |           |          |         | 80       |         |

|                             |                |         |          |         |           |          |         | 33       |         |
|-----------------------------|----------------|---------|----------|---------|-----------|----------|---------|----------|---------|
| Lounge                      | m <sup>2</sup> | Banquet | Imperial | Theatre | Classroom | U-Shaped | Chevron | Cocktail | Cabaret |
| Sorolla                     | 176            | 60      | 80       | 140     | 84        | 45       | 65      | 180      | 40      |
| PICASSO                     | 150            | 50      | 60       | 140     | 84        | 45       | 65      | 150      | 30      |
| OLIVA                       | 75             | 30      | 30       | 56      | 36        | 24       | 30      | 80       | _       |
| PALACIO                     | 75             | 20      | 20       | 56      | 36        | 18       | 30      | 80       | -       |
| Combined lounge             |                |         |          |         |           |          |         |          |         |
| SOROLLA + PICASSO           | 329            | 120     | 150      | 280     | 150       | -        | 240     | 300      | 75      |
| CENTELLES (OLIVA + PALACIO) | 150            | 50      | 80       | 140     | 82        | 46       | 140     | 160      | 40      |
| CENTELLES + PICASSO         | 301            | 100     | 150      | 270     | 150       | -        | 240     | 320      | 75      |
| GRAN CENTELLES (ALL)        | 480            | 260     | 240      | 400     | 252       | -        | 350     | 450      | 120     |
|                             |                |         |          |         |           |          |         |          |         |
| FOYER                       | 132            |         |          |         |           |          |         | 80       |         |