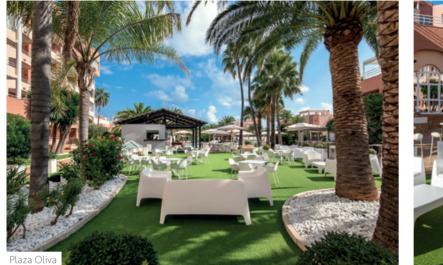

# **Outdoor spaces**

WHERE YOU CAN FEEL THE SEA BREEZE

The wide variety of outdoor spaces offered by Oliva Nova means our clients can enjoy outdoor events at any time of the year.

PLAZA OLIVA

LA PÉRGOLA

Space next to the Hotel's pool area, with direct access to the lounges. Ideal for outdoor cocktail receptions and coffee breaks or as an exhibition area.