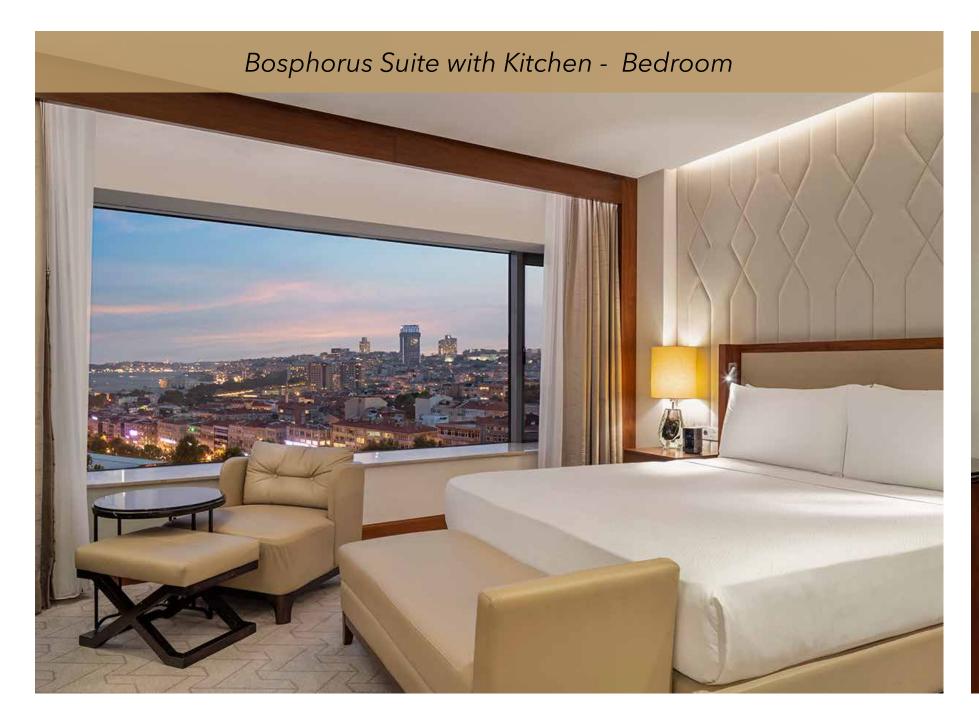

### Grand Deluxe Suite with Kitchen - Living Area

Grand Deluxe Suite with Kitchen

Ambassador Suite

Meetings & Events

Conrad Istanbul Bosphorus offers an impressive selection of 27 meeting rooms, including the Conrad Ballroom, and the Junior Ballroom, one of the city's 2 largest ballrooms, hosting up to 1000 guests.