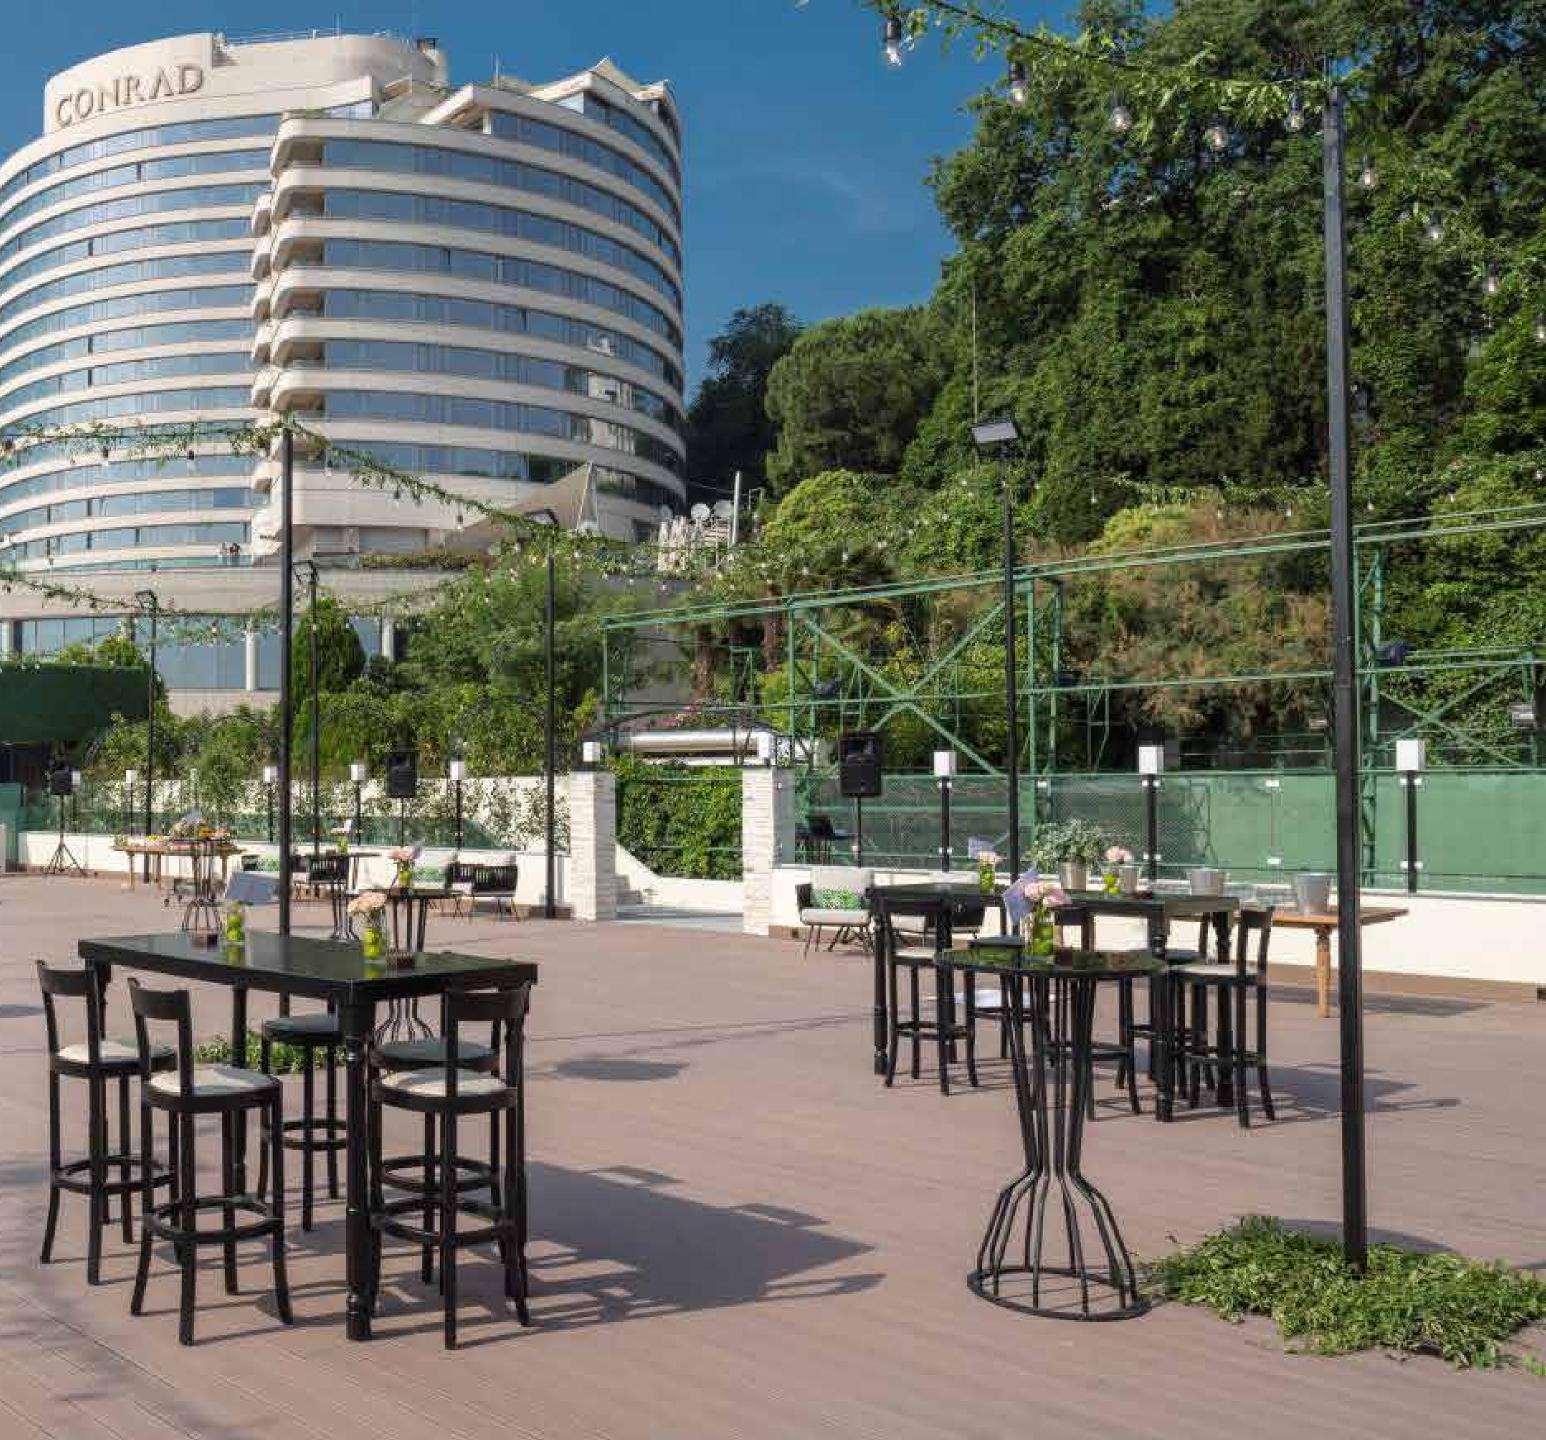

# Panoramic Terrace 650 m², 6994 ft²

INNEO Aura Gande<u>n -</u>

Witter

8

411

Gummit Bar & Jerrace

Summit Bar & Terrace invites you to discover the spectacular view of the Istanbul skyline as you sample cocktails and delicious sushi selection. Summit offers flawless aperitifs, drinks from around the world, modern and classic cocktails and appetizing food menu.