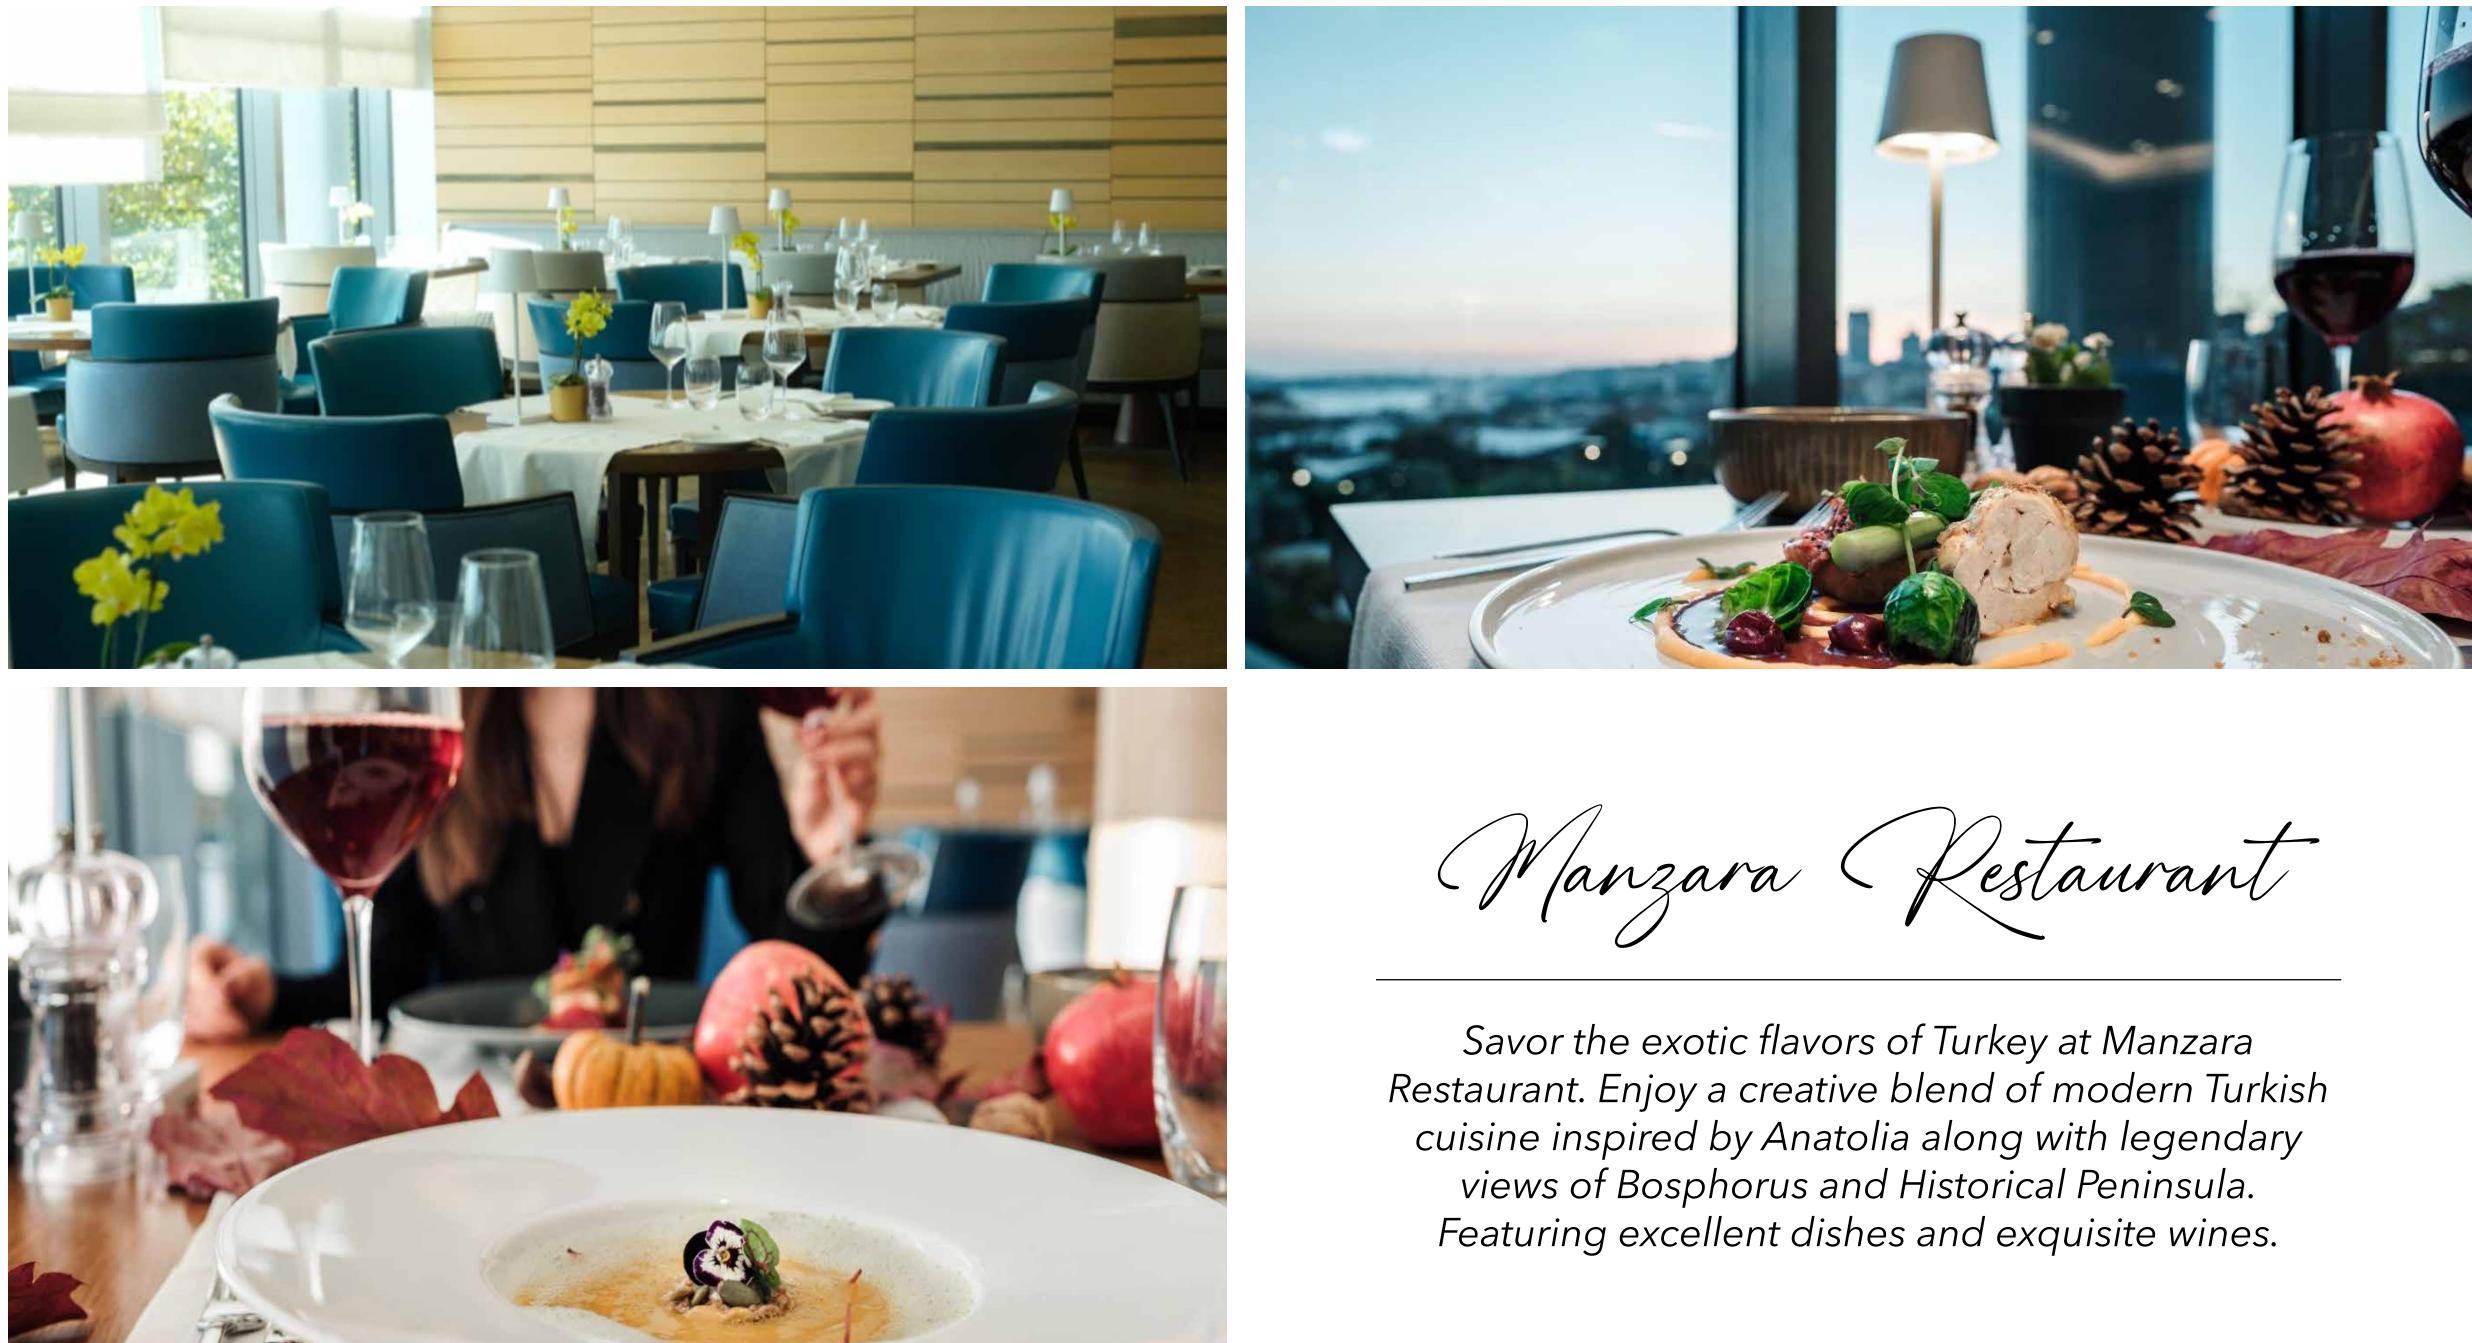

# Panoramic Terrace 650 m², 6994 ft²

INNEO Aura Gande<u>n -</u>

Witter

8

411

Gummit Bar & Jerrace

Summit Bar & Terrace invites you to discover the spectacular view of the Istanbul skyline as you sample cocktails and delicious sushi selection. Summit offers flawless aperitifs, drinks from around the world, modern and classic cocktails and appetizing food menu.