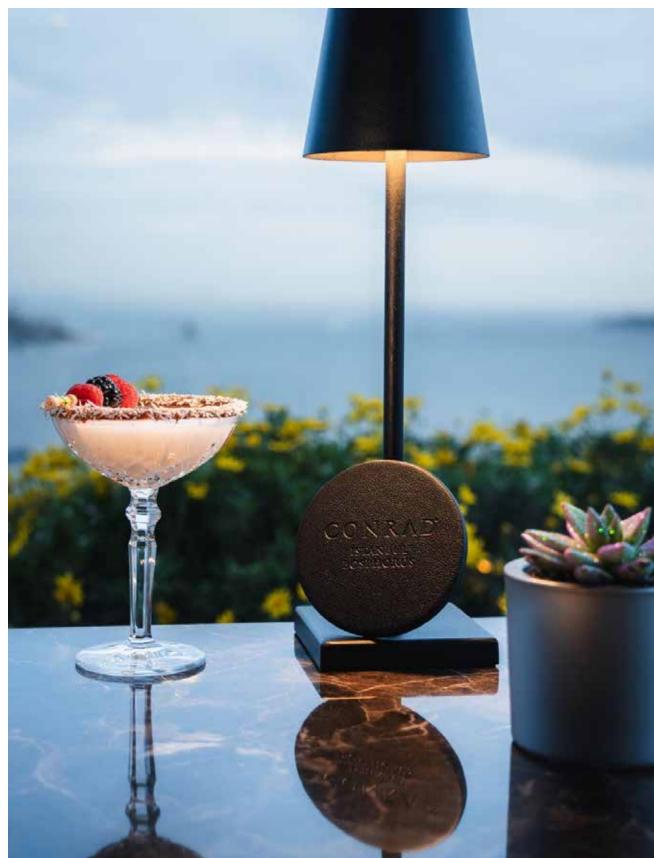

# Panoramic Terrace 650 m², 6994 ft²

INNEO Aura Gande<u>n -</u>

Witter

8

411

Gummit Bar & Jerrace

Summit Bar & Terrace invites you to discover the spectacular view of the Istanbul skyline as you sample cocktails and delicious sushi selection. Summit offers flawless aperitifs, drinks from around the world, modern and classic cocktails and appetizing food menu.