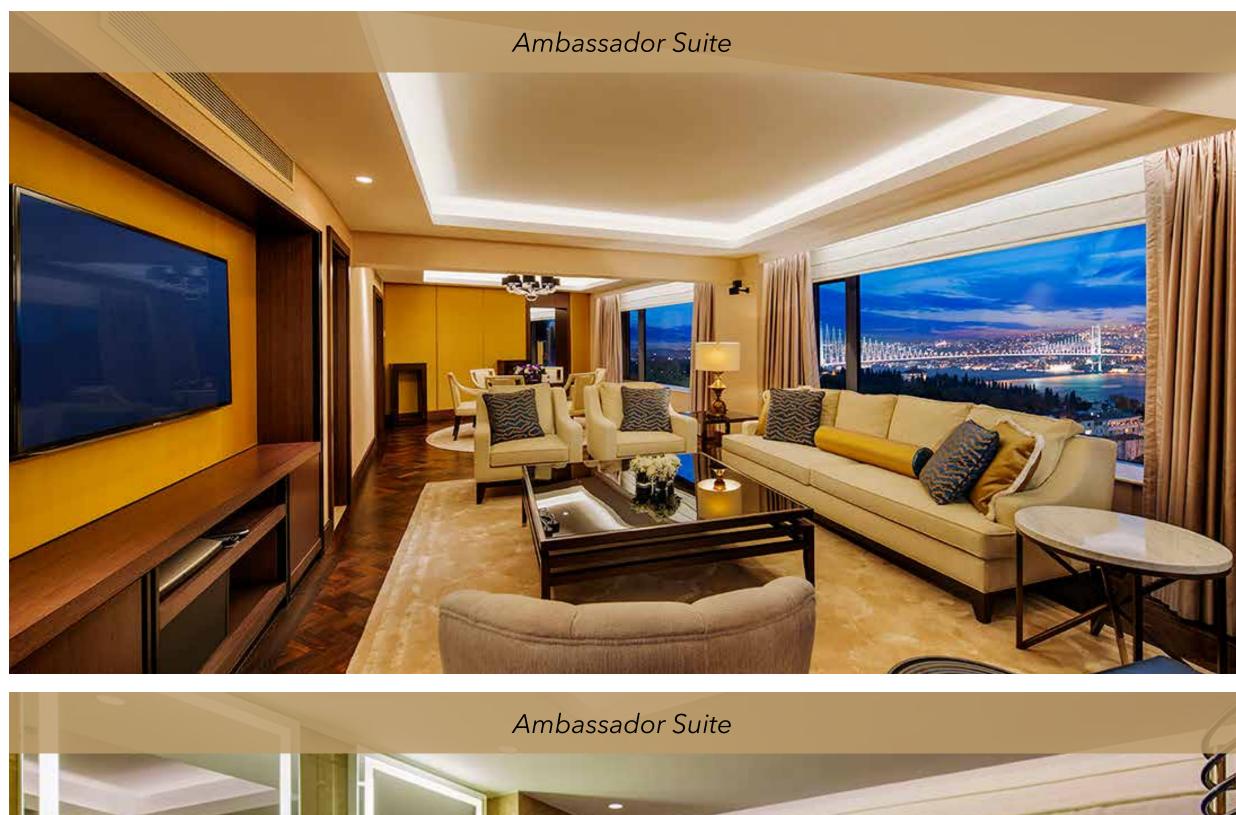

Elevated Guite Experiences

With 75 suites, Conrad Istanbul Bosphorus invites you to an inspiring journey of comfort and luxury, surrounded with magical views of a unique city.

Our esteemed guests are privileged to relish in a seamless private check-in process, whilst basking in the splendour of a personalised VIP Set-Up, indulgent bathroom amenities, and a bespoke turn-down service.

### Grand Deluxe Suite with Kitchen - Living Area

Grand Deluxe Suite with Kitchen

Ambassador Suite

Meetings & Events

Conrad Istanbul Bosphorus offers an impressive selection of 27 meeting rooms, including the Conrad Ballroom, and the Junior Ballroom, one of the city's 2 largest ballrooms, hosting up to 1000 guests.