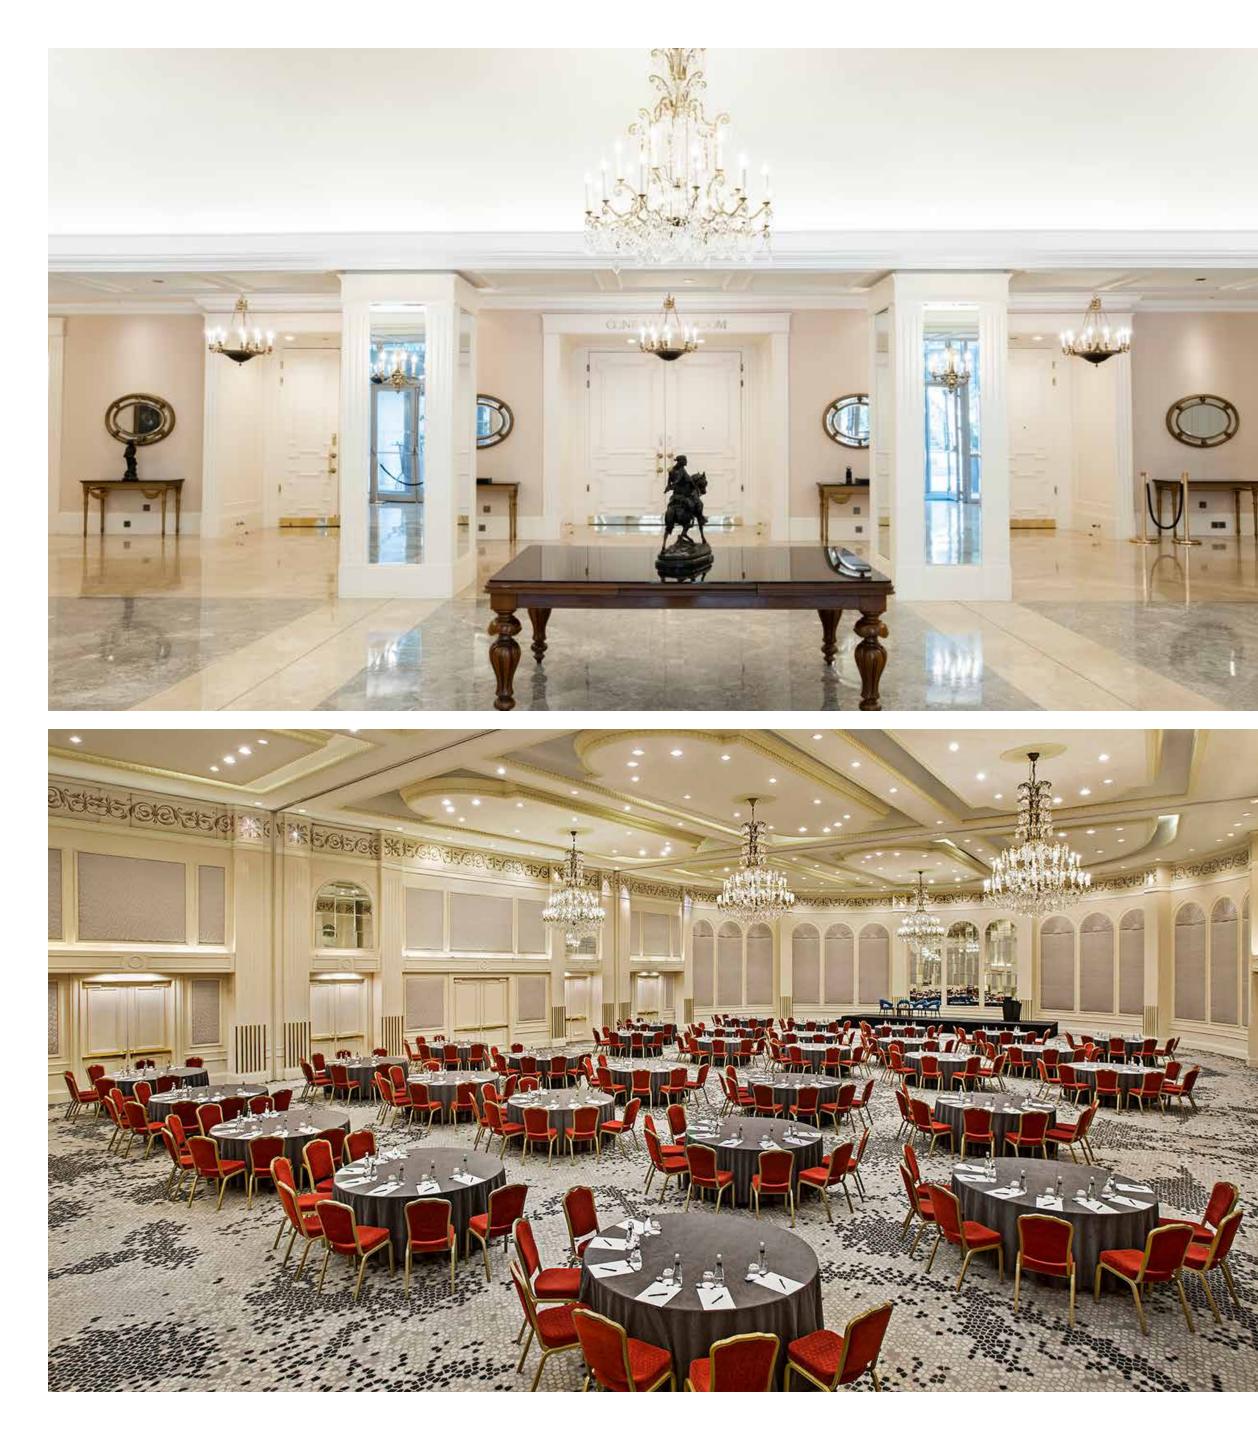

### Grand Deluxe Suite with Kitchen - Living Area

Grand Deluxe Suite with Kitchen

Ambassador Suite

Meetings & Events

Conrad Istanbul Bosphorus offers an impressive selection of 27 meeting rooms, including the Conrad Ballroom, and the Junior Ballroom, one of the city's 2 largest ballrooms, hosting up to 1000 guests.

In addition to the indoor facilities, the hotel also provides versatile outdoor meeting and event spaces featuring captivating views of the Bosphorus and the historic Old Town.