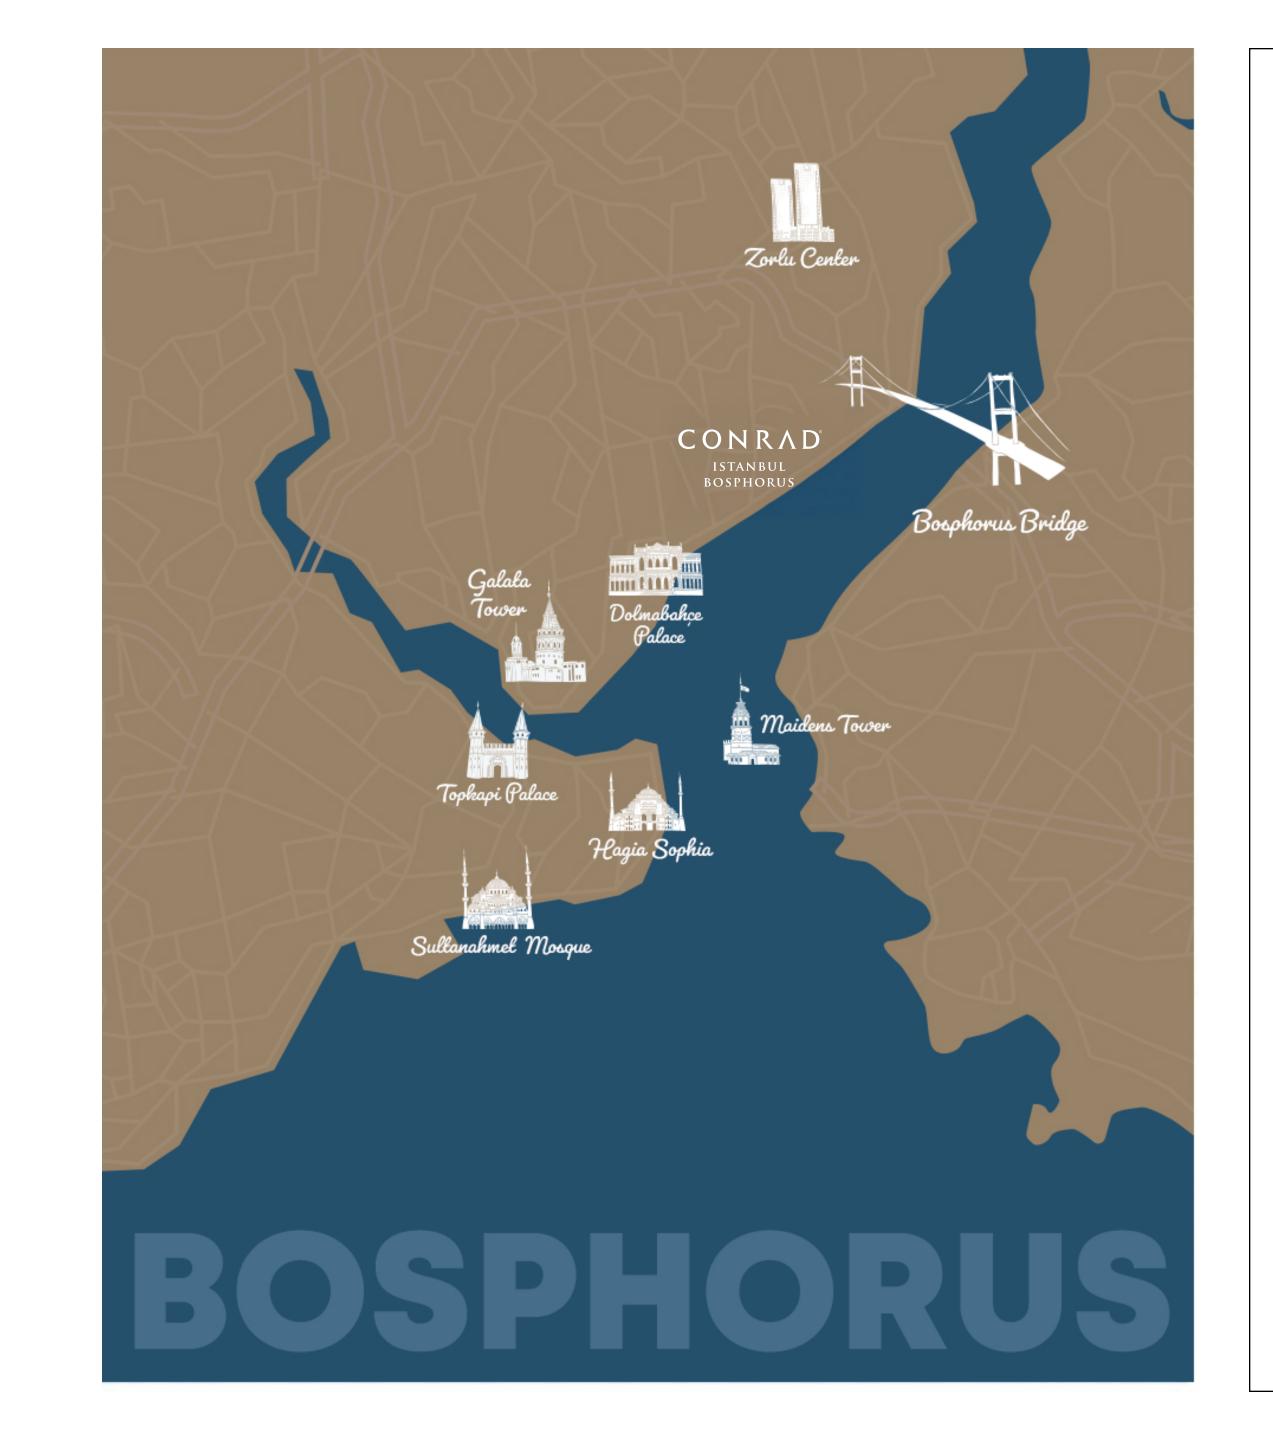

Pocation

Zorlu Center 1,8 Miles/ 2km 46 Minutes 10 Minutes

Galataport 2 Miles/ 3km 46 Minutes 15 Minutes

Hagia Sophia 4,4 Miles/ 7km 1 Hour 23 Minutes 35 Minutes

Grand Bazaar 4,3 Miles/ 7km 1 Hour 40 Minutes 50 Minutes

Istanbul Airport 27,9 Miles/ 45km 45 Minutes

Sabiha Gökçen International Airport 27,9 Miles/ 45km 45 Minutes

Conrad Istanbul Bosphorus

Centrally located in Besiktas, overlooking to the magnificent Bosphorus, Conrad Istanbul Bosphorus offers an ultimate stay experience with its 539 guest rooms including 75 suites boasting supreme comfort and breathtaking views of the Bosphorus or the magical city of Istanbul as well as rooftop dining options, rejuvenating spa experiences and luxury experiences.

Centrally located in the vibrant Besiktas area, steps from the city's ferry ports, a home to designer malls, beautiful mosques, historic palaces and world-class dining, Istanbul offers the perfect blend of the old and the new.