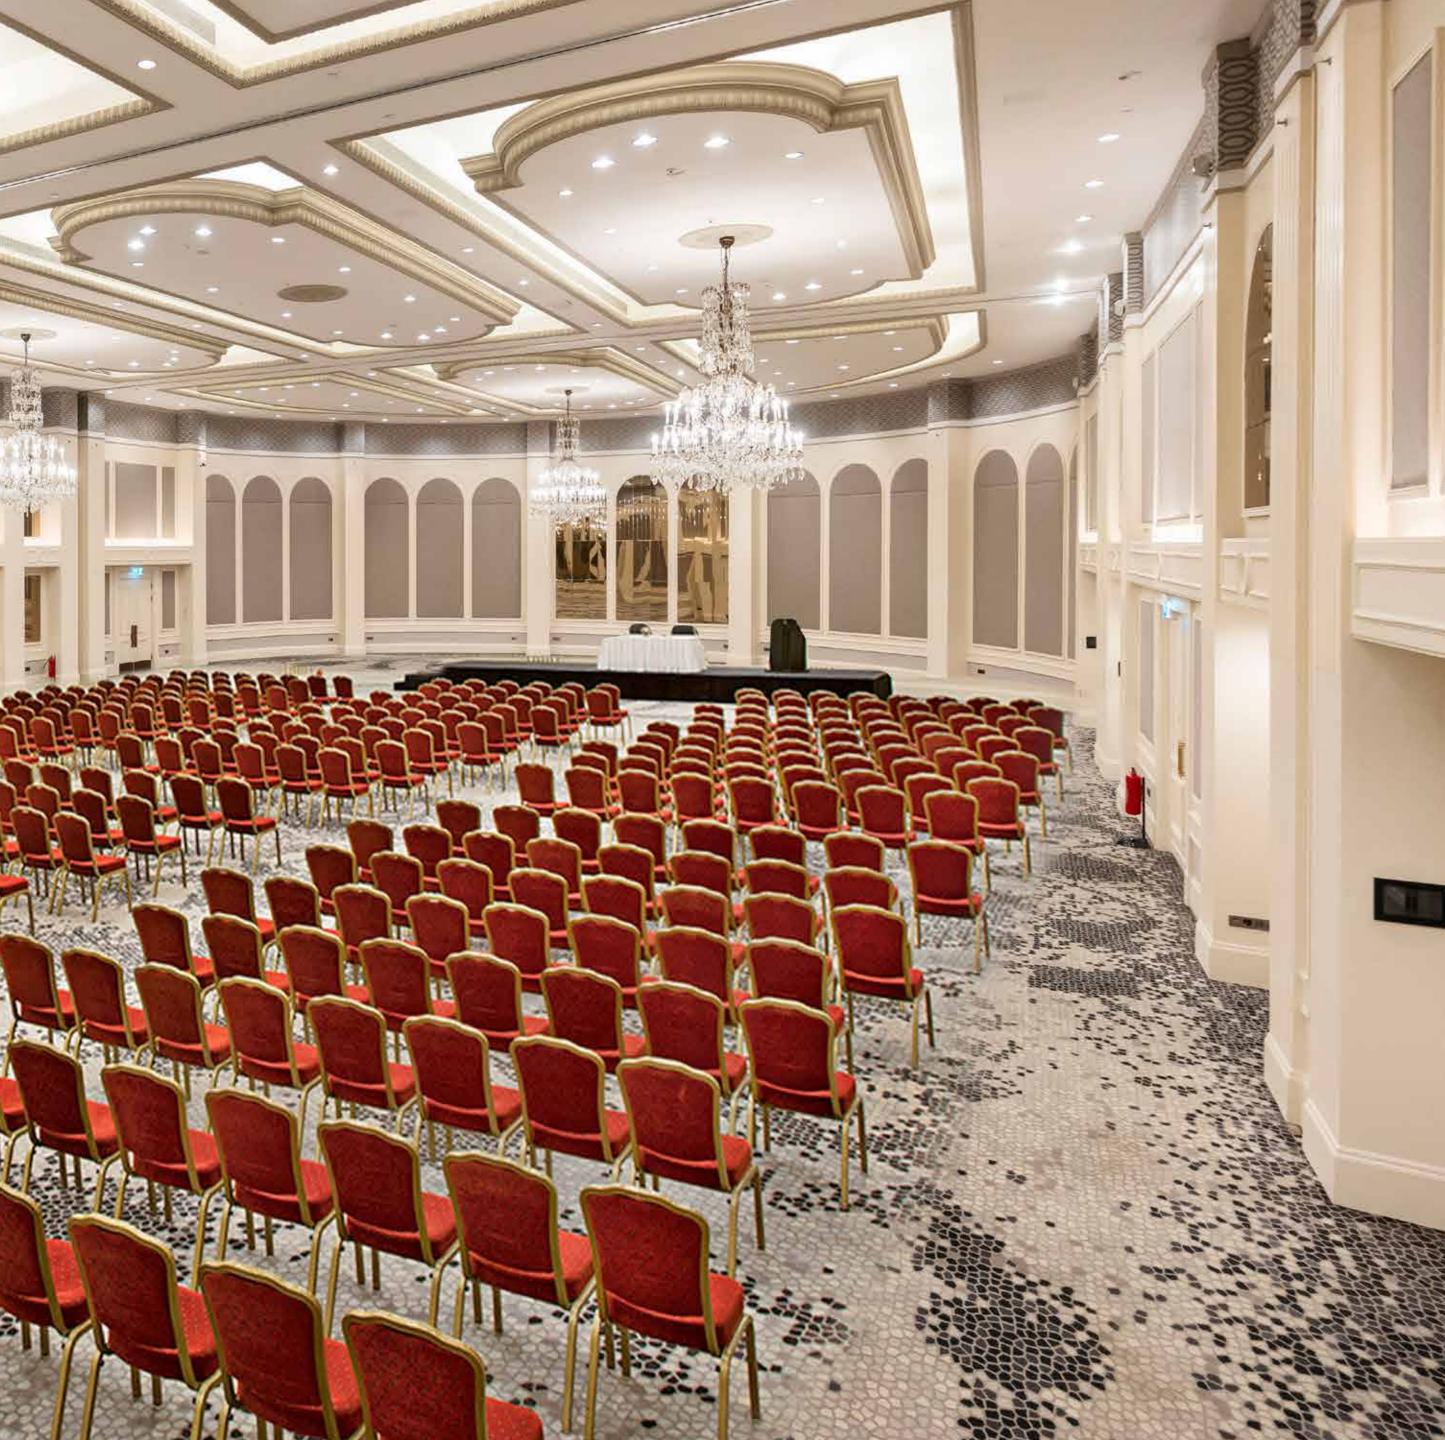

### Grand Deluxe Suite with Kitchen - Living Area

Grand Deluxe Suite with Kitchen

Ambassador Suite

Meetings & Events

Conrad Istanbul Bosphorus offers an impressive selection of 27 meeting rooms, including the Conrad Ballroom, and the Junior Ballroom, one of the city's 2 largest ballrooms, hosting up to 1000 guests.

## Conrad Ballroom 968 m<sup>2</sup> / 10415,7 ft<sup>2</sup>

astren

1-25 450

664

ALL.

1. Sid