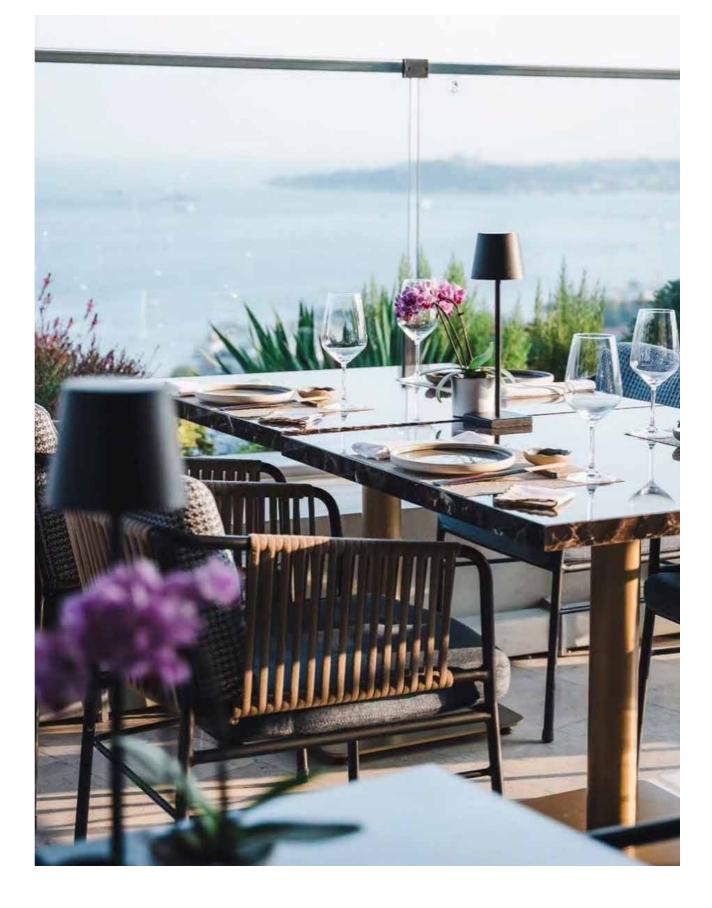

In addition to the indoor facilities, the hotel also provides versatile outdoor meeting and event spaces featuring captivating views of the Bosphorus and the historic Old Town.

# Panoramic Terrace 650 m², 6994 ft²

INNEO Aura Gande<u>n -</u>

Witter

8

411

Gummit Bar & Jerrace

Summit Bar & Terrace invites you to discover the spectacular view of the Istanbul skyline as you sample cocktails and delicious sushi selection. Summit offers flawless aperitifs, drinks from around the world, modern and classic cocktails and appetizing food menu.