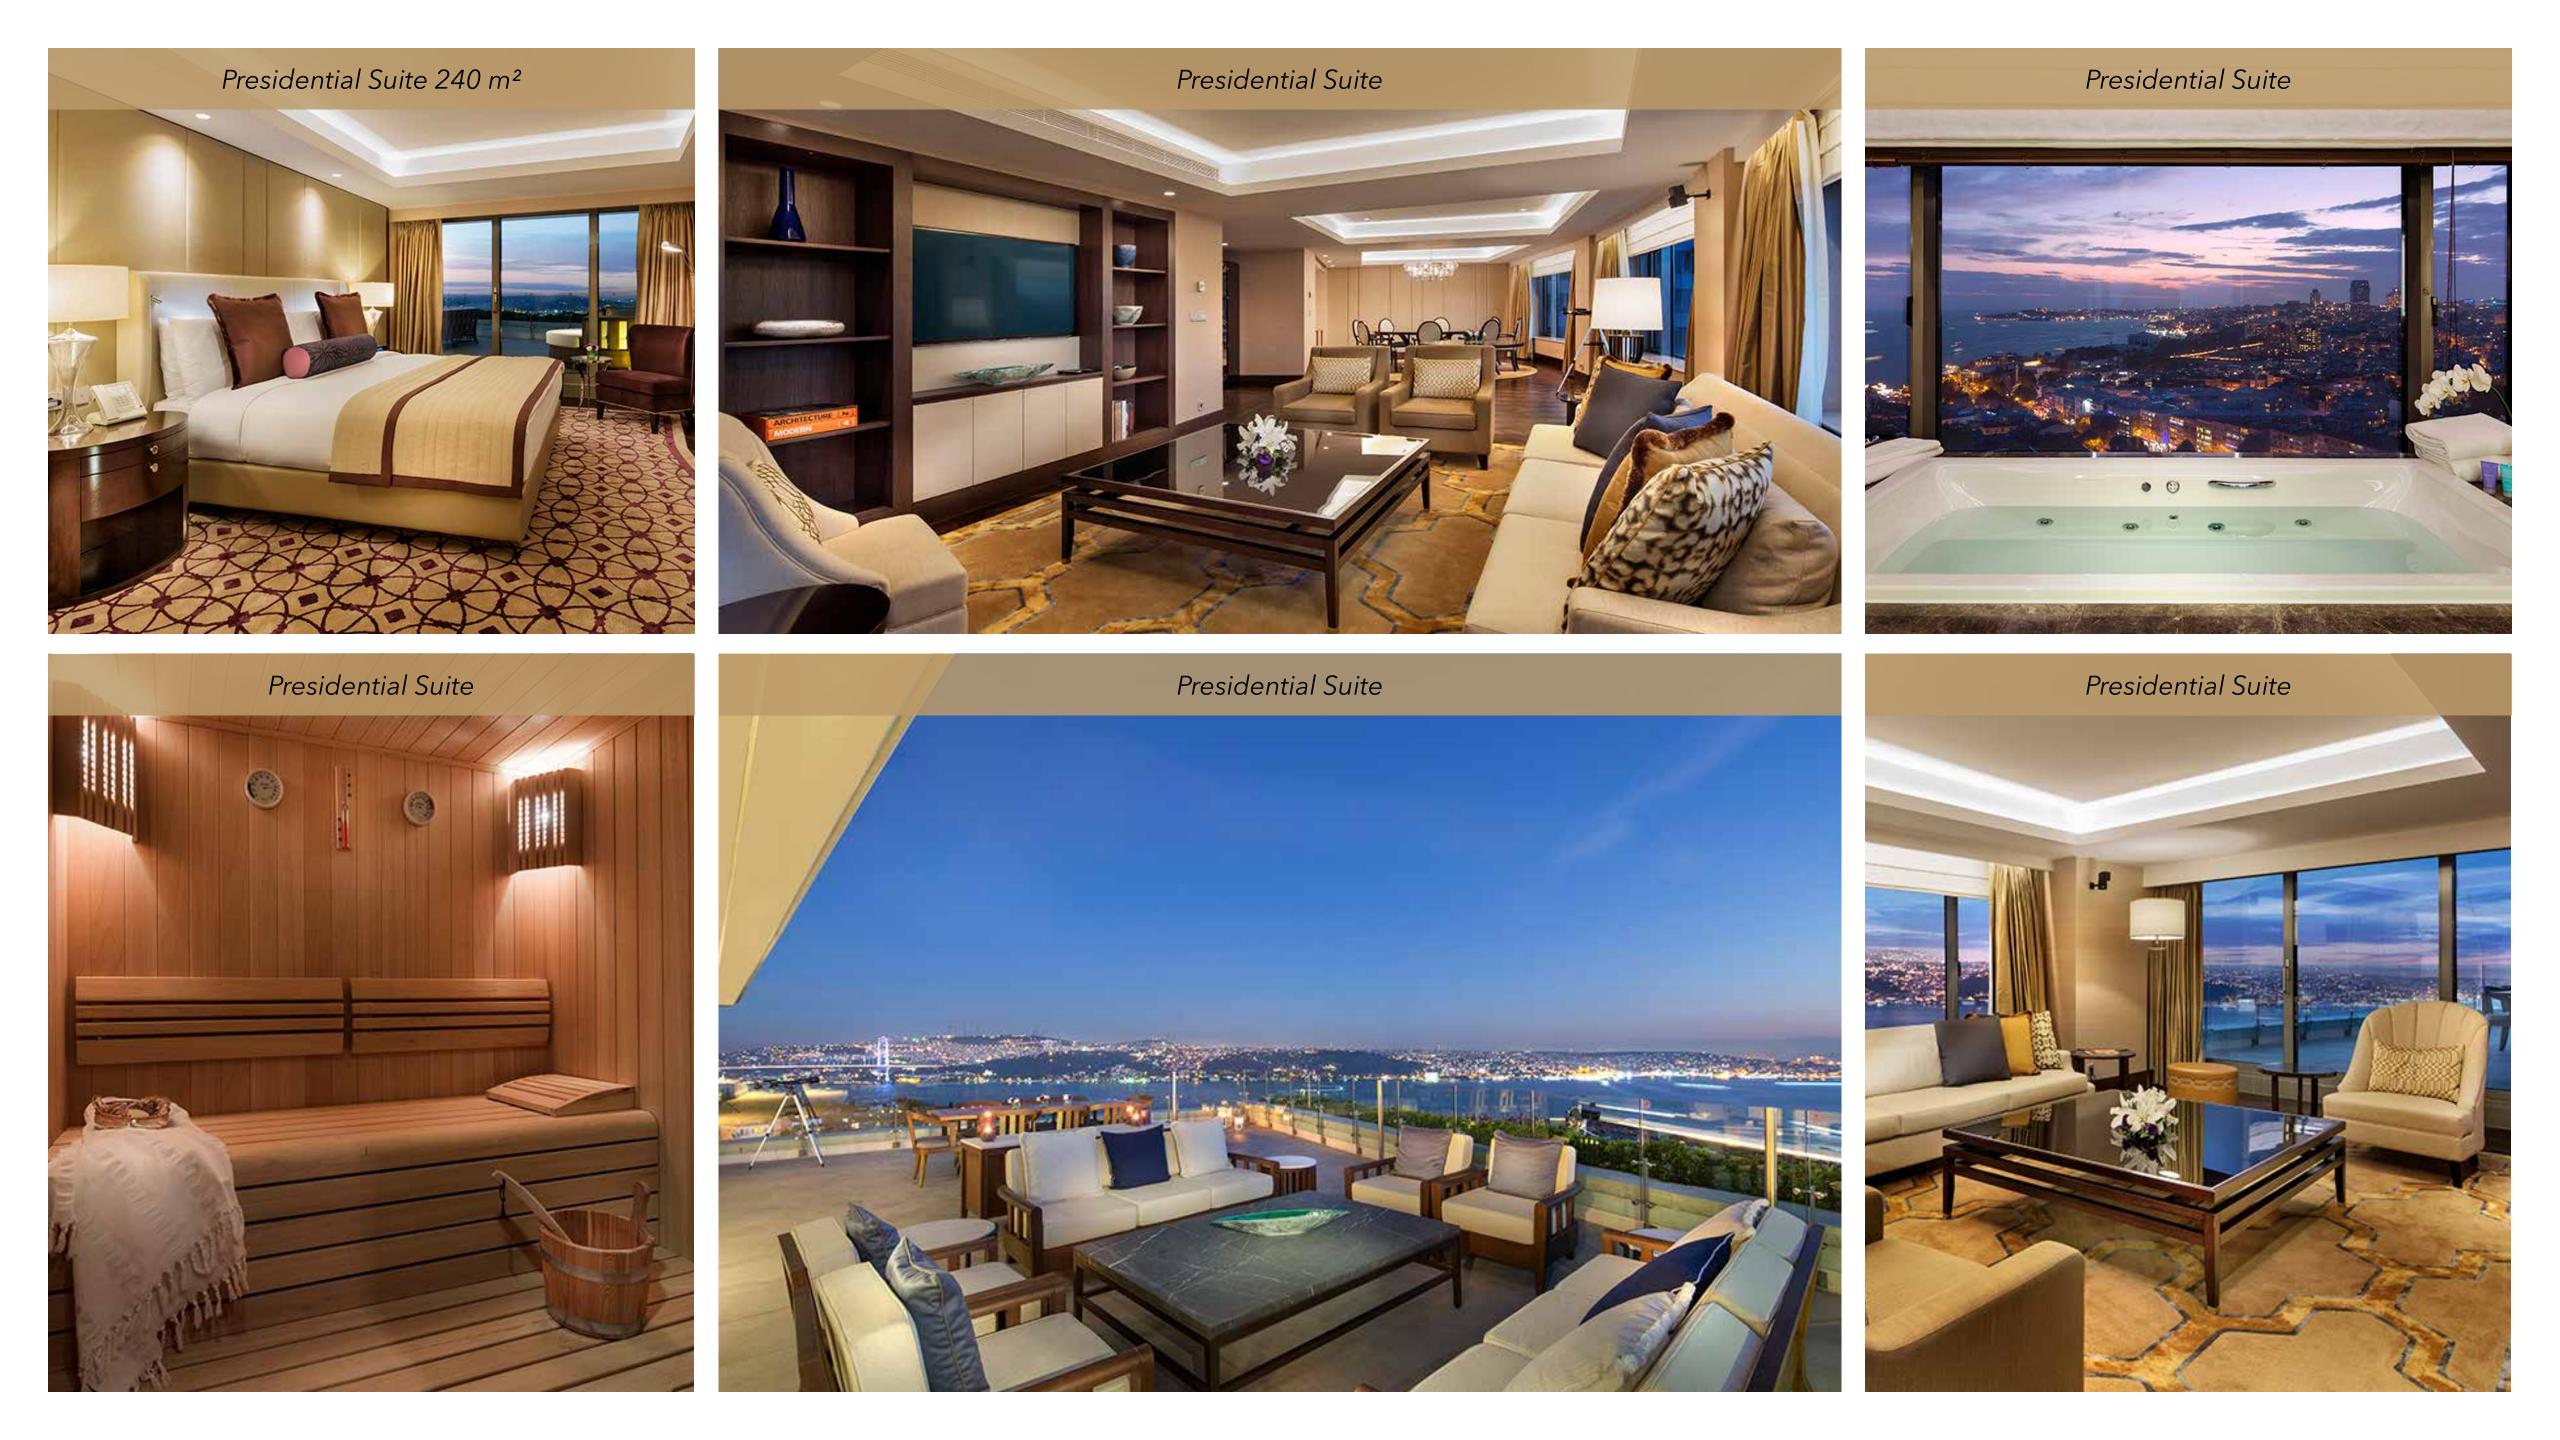

Elevated Guite Experiences

With 75 suites, Conrad Istanbul Bosphorus invites you to an inspiring journey of comfort and luxury, surrounded with magical views of a unique city.

Our esteemed guests are privileged to relish in a seamless private check-in process, whilst basking in the splendour of a personalised VIP Set-Up, indulgent bathroom amenities, and a bespoke turn-down service.