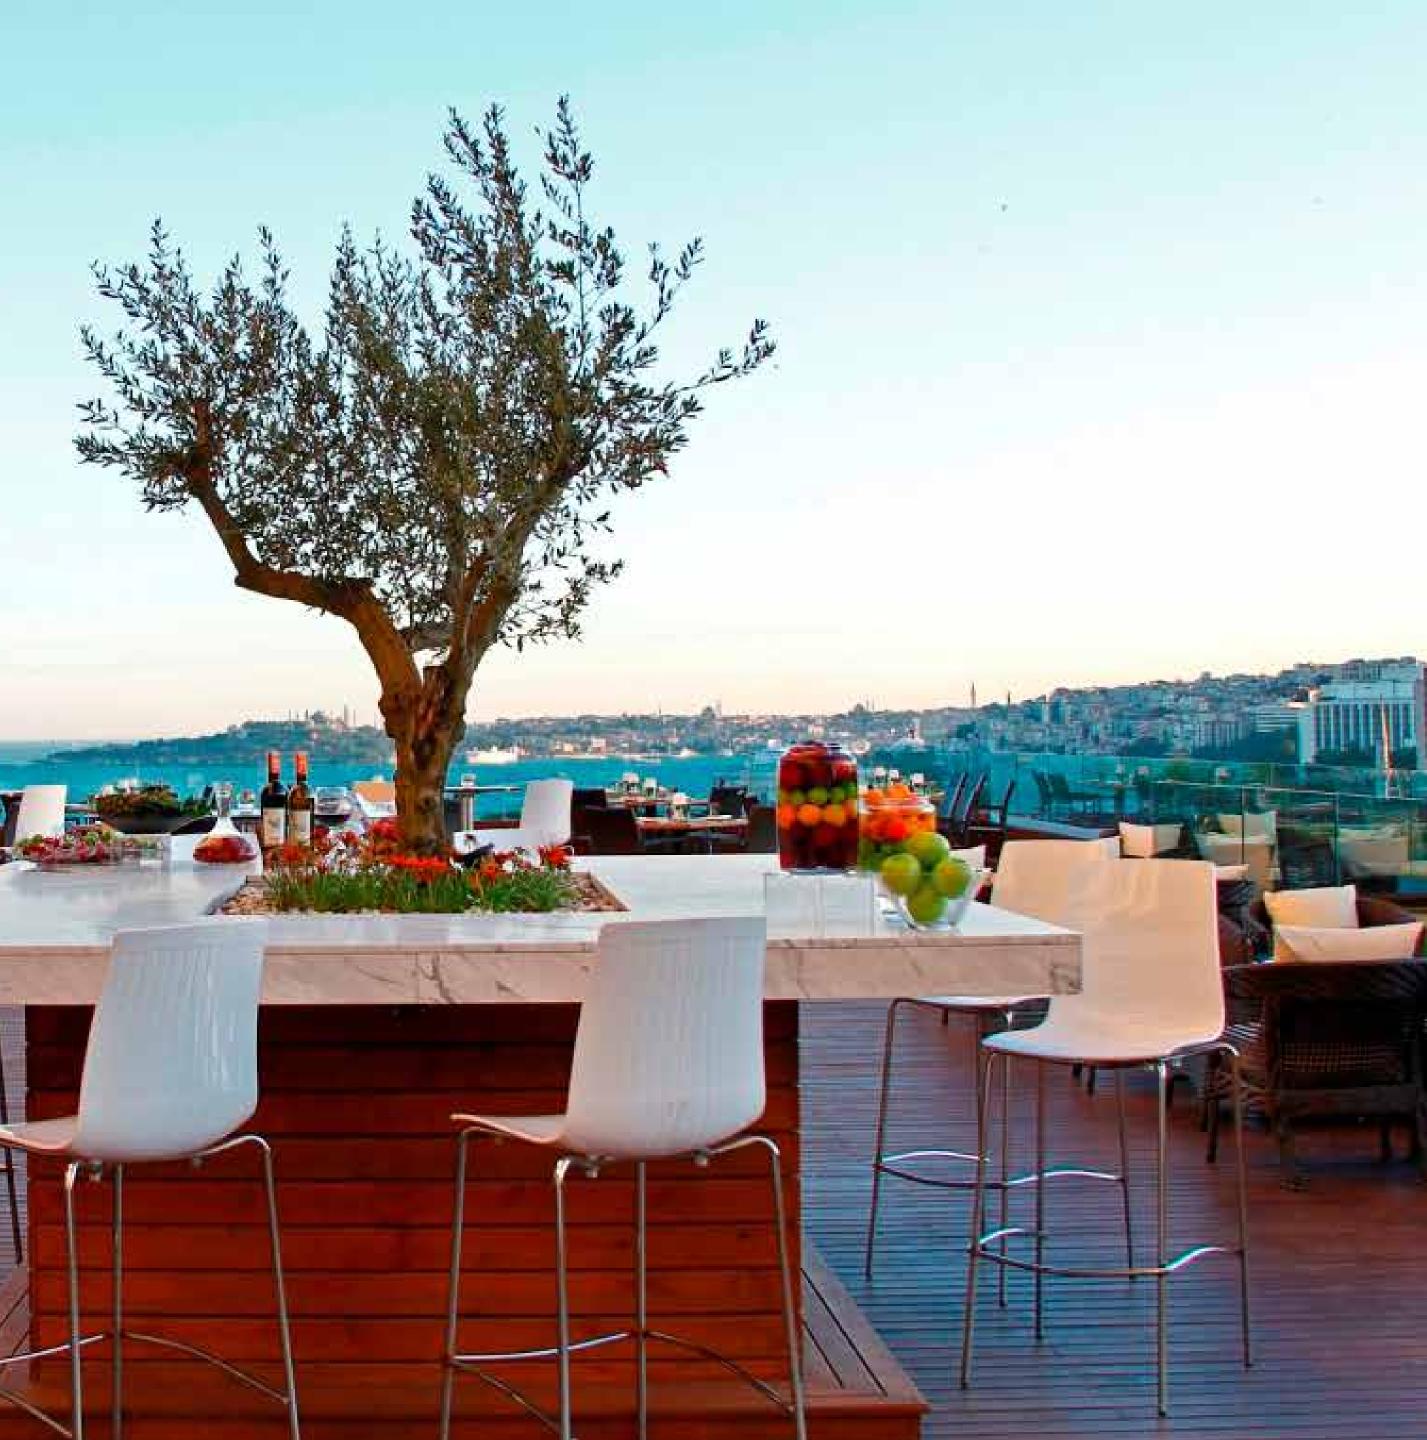

# Panoramic Terrace 650 m², 6994 ft²

INNEO Aura Gande<u>n -</u>

Witter

8

411

Gummit Bar & Jerrace

Summit Bar & Terrace invites you to discover the spectacular view of the Istanbul skyline as you sample cocktails and delicious sushi selection. Summit offers flawless aperitifs, drinks from around the world, modern and classic cocktails and appetizing food menu.