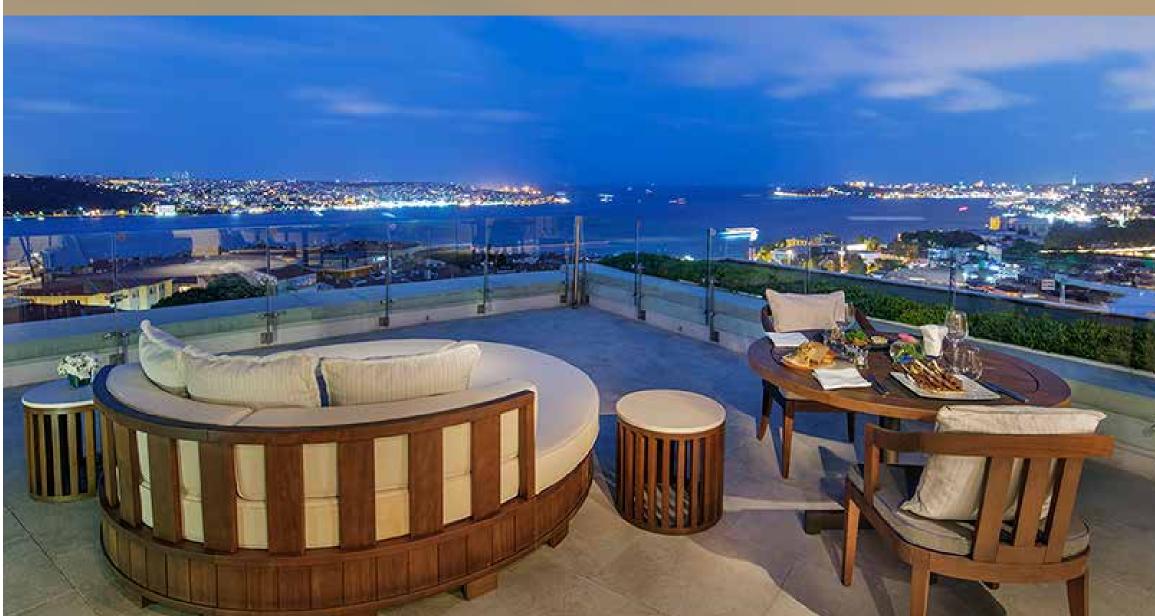

In addition to the indoor facilities, the hotel also provides versatile outdoor meeting and event spaces featuring captivating views of the Bosphorus and the historic Old Town.

# Panoramic Terrace 650 m², 6994 ft²

INNEO Aura Gande<u>n -</u>

Witter

8

411

Gummit Bar & Jerrace

Summit Bar & Terrace invites you to discover the spectacular view of the Istanbul skyline as you sample cocktails and delicious sushi selection. Summit offers flawless aperitifs, drinks from around the world, modern and classic cocktails and appetizing food menu.