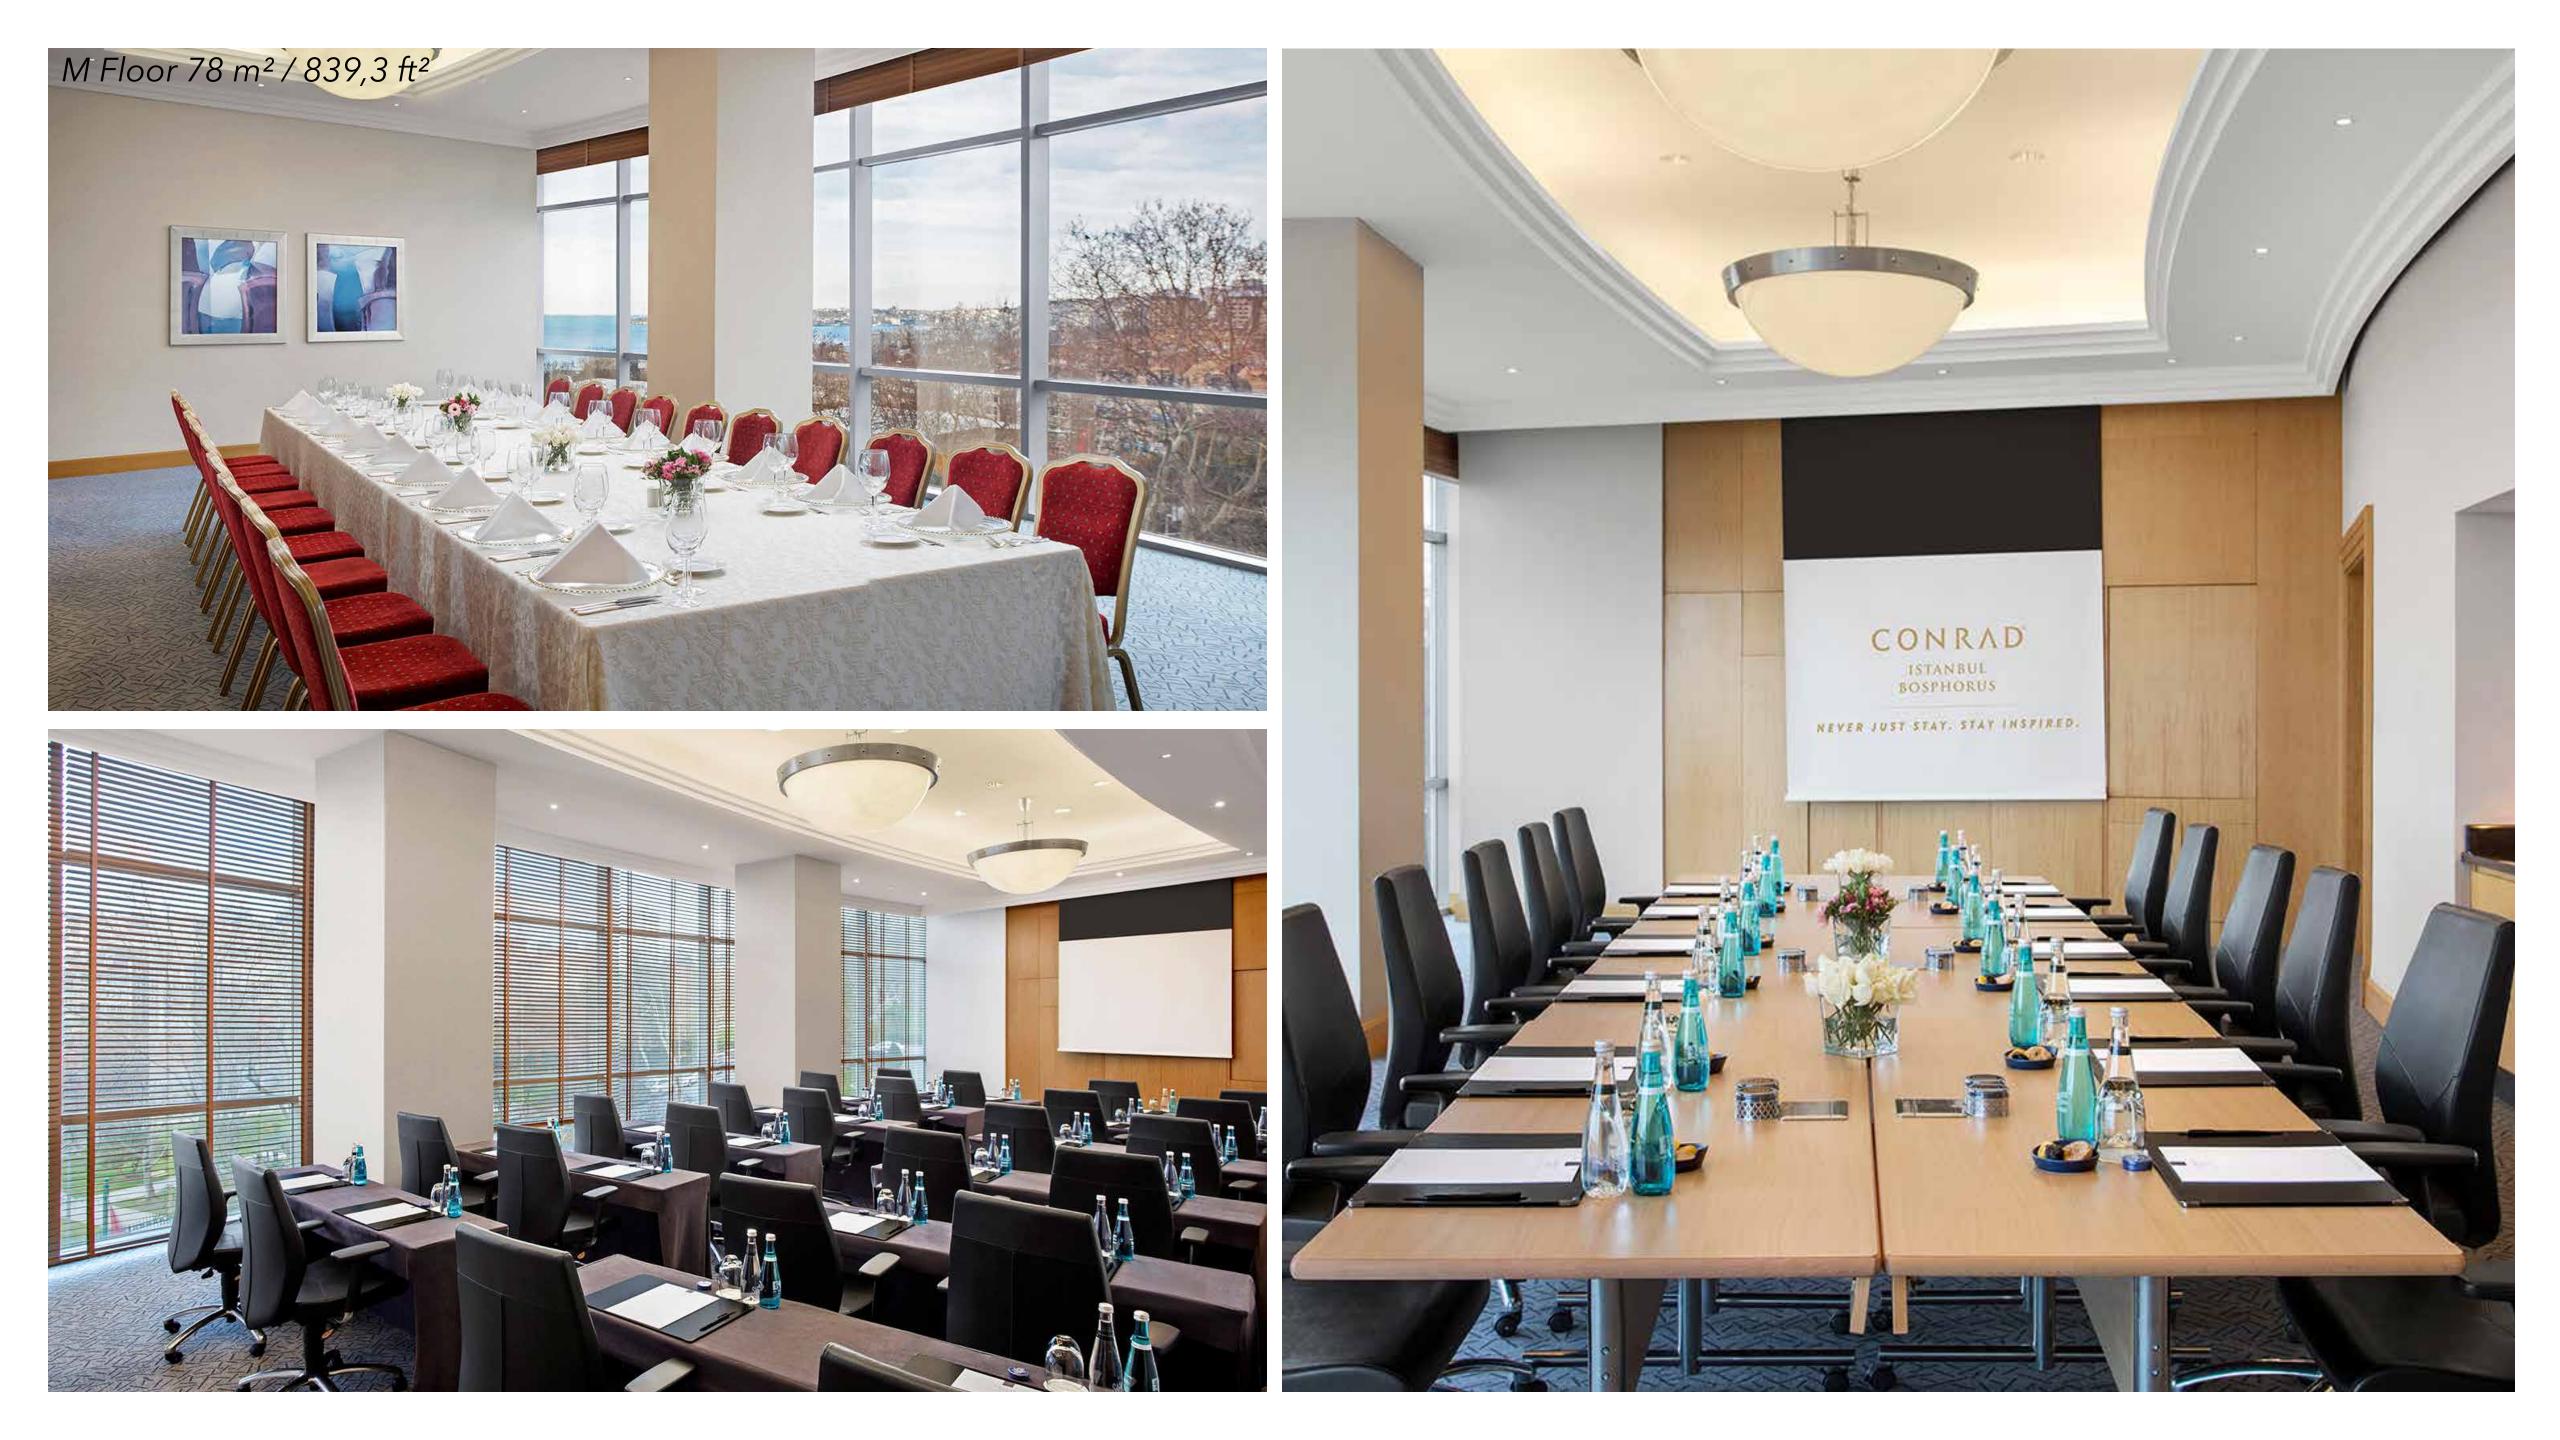

Room with City View
- Connection of King and Deluxe Rooms





Executive Rooms

- High Floors
- Executive Lounge Access







Bosphorus Suite with Balcony















### Grand Deluxe Suite with Kitchen - Living Area



Grand Deluxe Suite with Kitchen





Ambassador Suite













Meetings & Events

Conrad Istanbul Bosphorus offers an impressive selection of 27 meeting rooms, including the Conrad Ballroom, and the Junior Ballroom, one of the city's 2 largest ballrooms, hosting up to 1000 guests.

In addition to the indoor facilities, the hotel also provides versatile outdoor meeting and event spaces featuring captivating views of the Bosphorus and the historic Old Town.

## Conrad Ballroom 968 m<sup>2</sup> / 10415,7 ft<sup>2</sup>

astren







1-25 450

664

ALL.

1. Sid







## M Floor 78 m<sup>2</sup> / 839,3 ft<sup>2</sup>





# Panoramic Terrace 650 m², 6994 ft²





INNEO Aura Gande<u>n -</u>

Witter

8

411













Gummit Bar & Jerrace

Summit Bar & Terrace invites you to discover the spectacular view of the Istanbul skyline as you sample cocktails and delicious sushi selection. Summit offers flawless aperitifs, drinks from around the world, modern and classic cocktails and appetizing food menu.



























Art Collection

With the artistic vision of Conrad Istanbul Bosphorus, we offer our art-lover guests an experience beyond accommodation with the art pieces being carefully selected from Conrad Art Collection.







Pamper yourself with the crafted "Charme d'Orient" products that bring a modern touch to procedures that have been