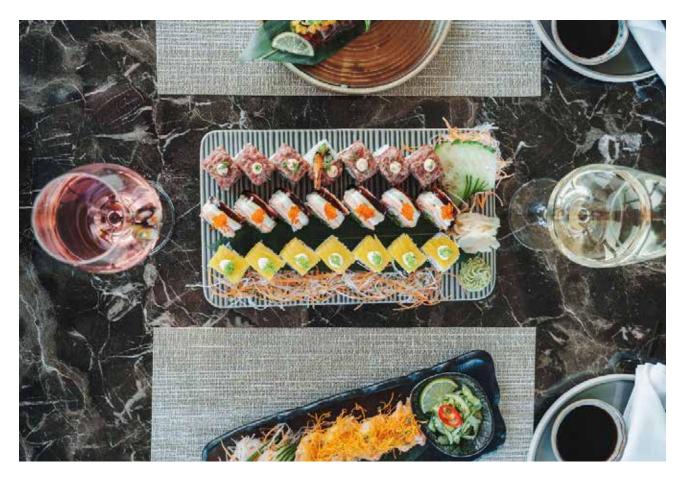

# Panoramic Terrace 650 m², 6994 ft²

INNEO Aura Gande<u>n -</u>

Witter

8

411

Gummit Bar & Jerrace

Summit Bar & Terrace invites you to discover the spectacular view of the Istanbul skyline as you sample cocktails and delicious sushi selection. Summit offers flawless aperitifs, drinks from around the world, modern and classic cocktails and appetizing food menu.