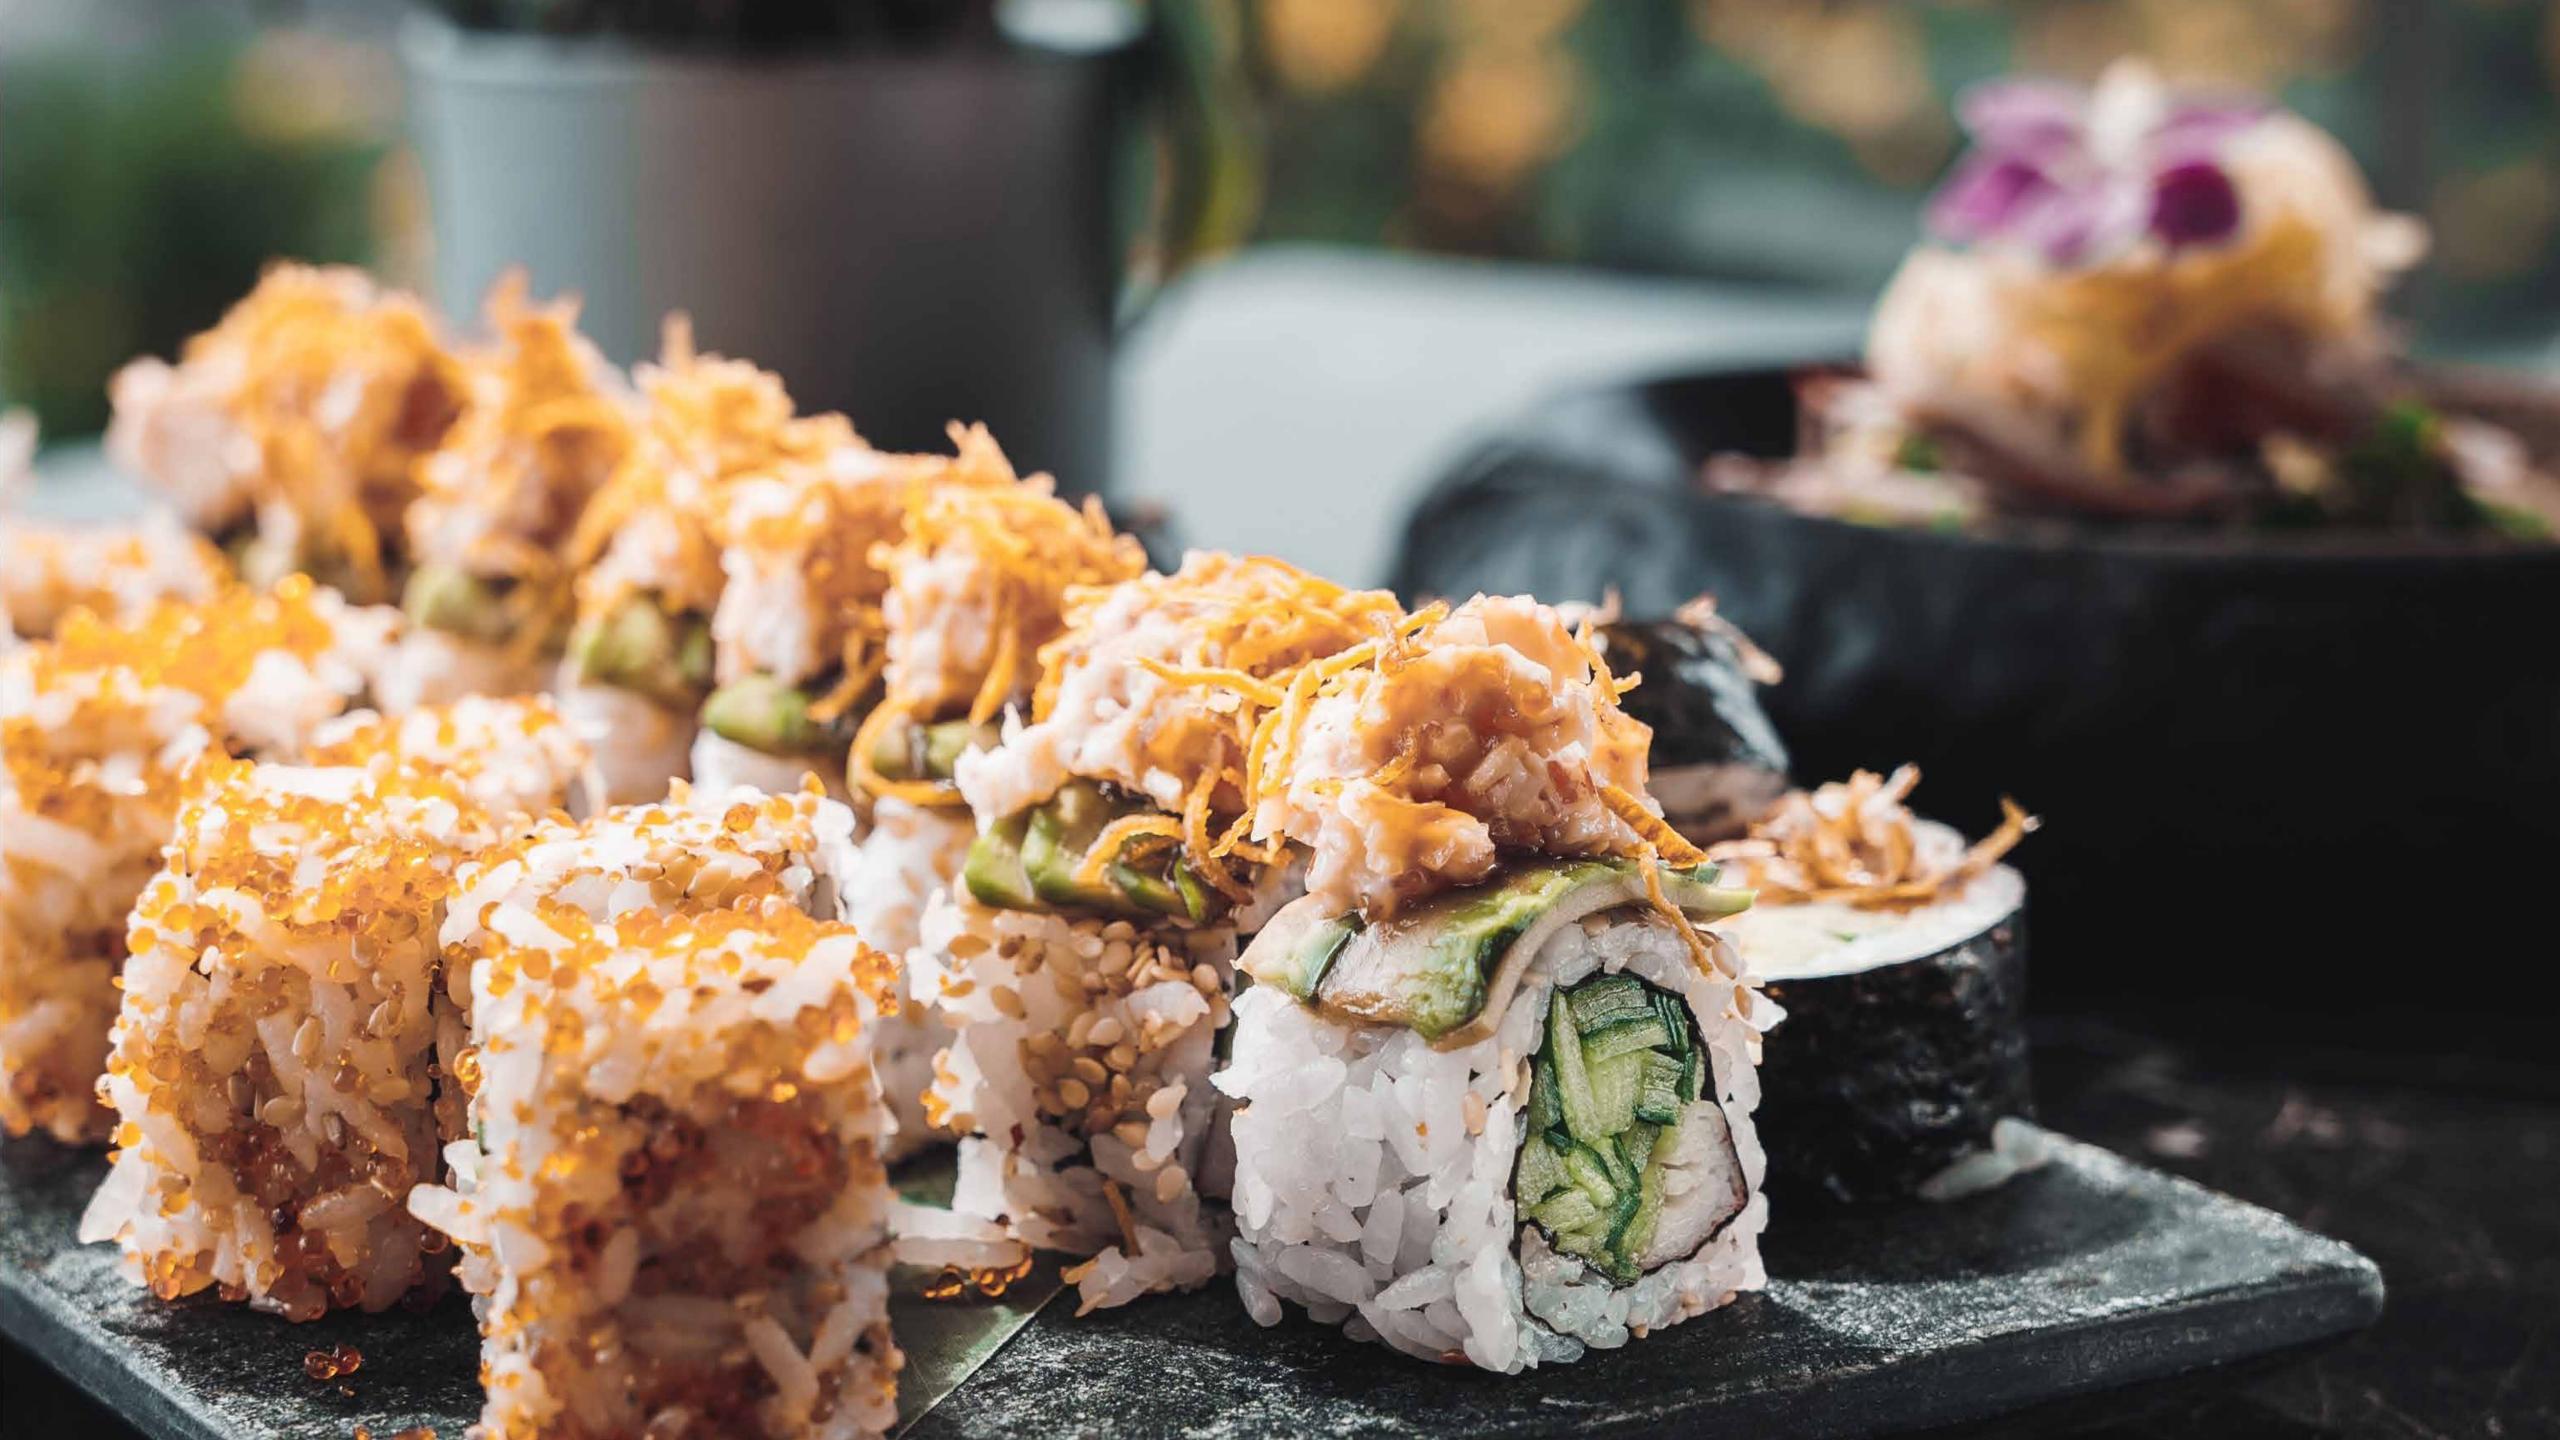

# Panoramic Terrace 650 m², 6994 ft²

INNEO Aura Gande<u>n -</u>

Witter

8

411

Gummit Bar & Jerrace

Summit Bar & Terrace invites you to discover the spectacular view of the Istanbul skyline as you sample cocktails and delicious sushi selection. Summit offers flawless aperitifs, drinks from around the world, modern and classic cocktails and appetizing food menu.