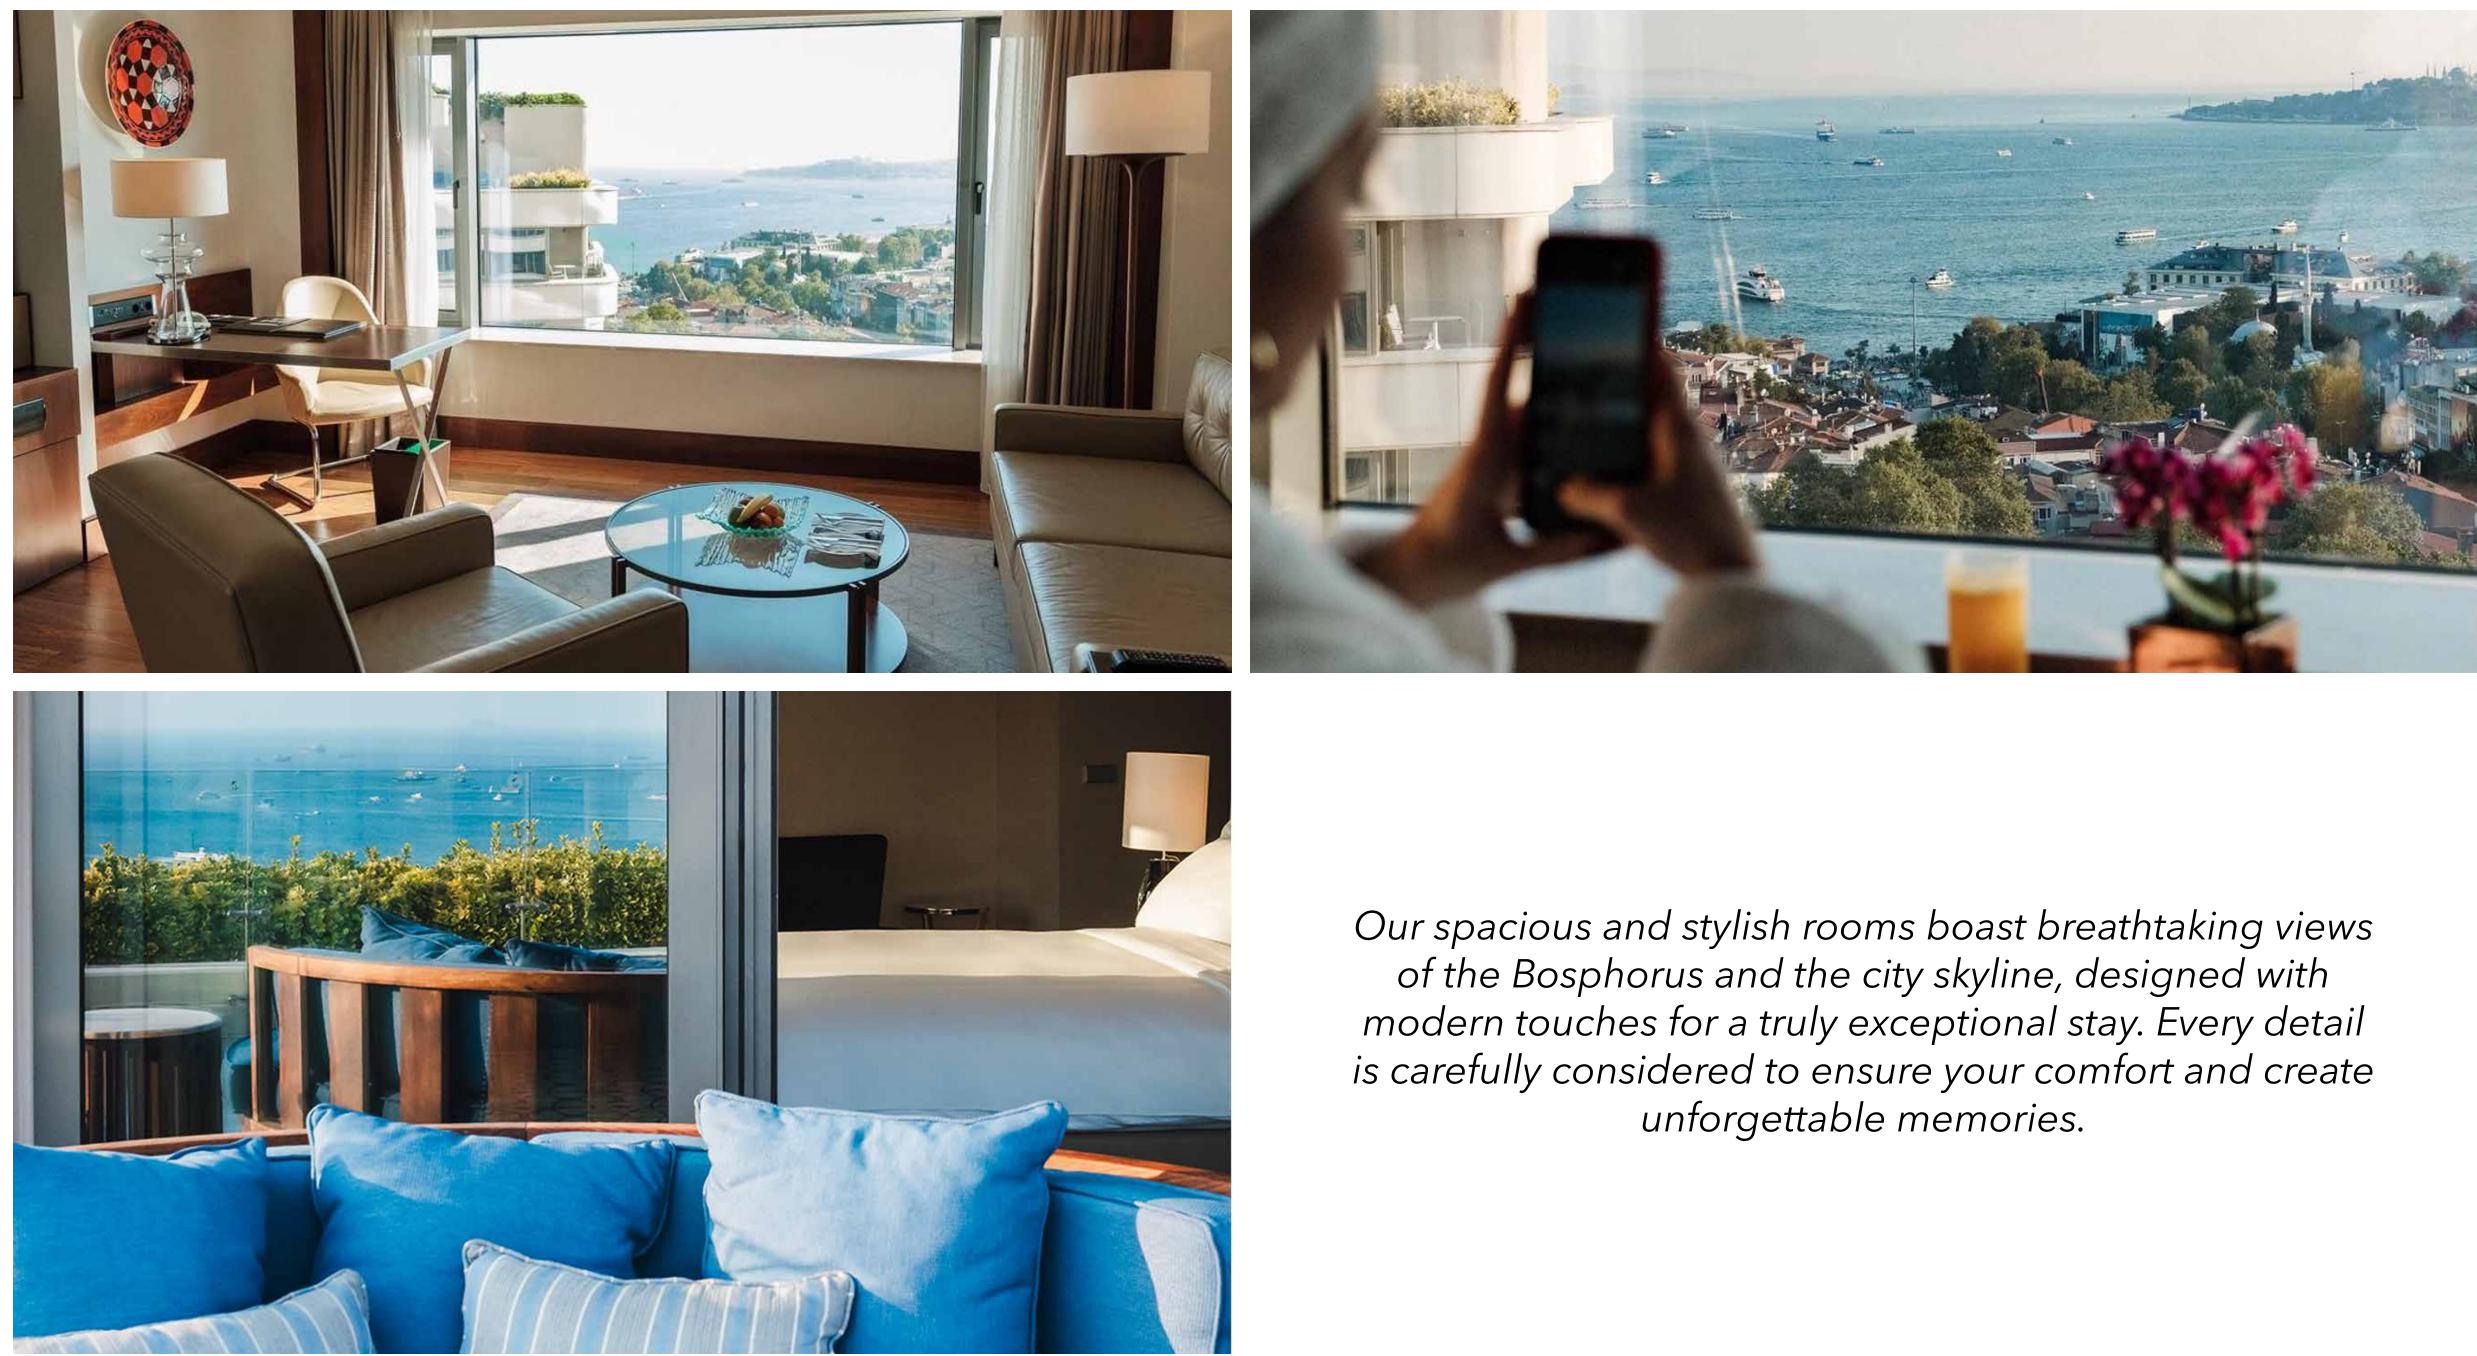

Istanbul Airport 27,9 Miles/ 45km 45 Minutes

Sabiha Gökçen International Airport 27,9 Miles/ 45km 45 Minutes

Conrad Istanbul Bosphorus

Centrally located in Besiktas, overlooking to the magnificent Bosphorus, Conrad Istanbul Bosphorus offers an ultimate stay experience with its 539 guest rooms including 75 suites boasting supreme comfort and breathtaking views of the Bosphorus or the magical city of Istanbul as well as rooftop dining options, rejuvenating spa experiences and luxury experiences.

Deluxe Rooms

- 6 Accessible Rooms
- Two Bedroom Family Room with City View
- Connection of King and Deluxe Rooms

Executive Rooms

- High Floors
- Executive Lounge Access

Bosphorus Suite with Balcony