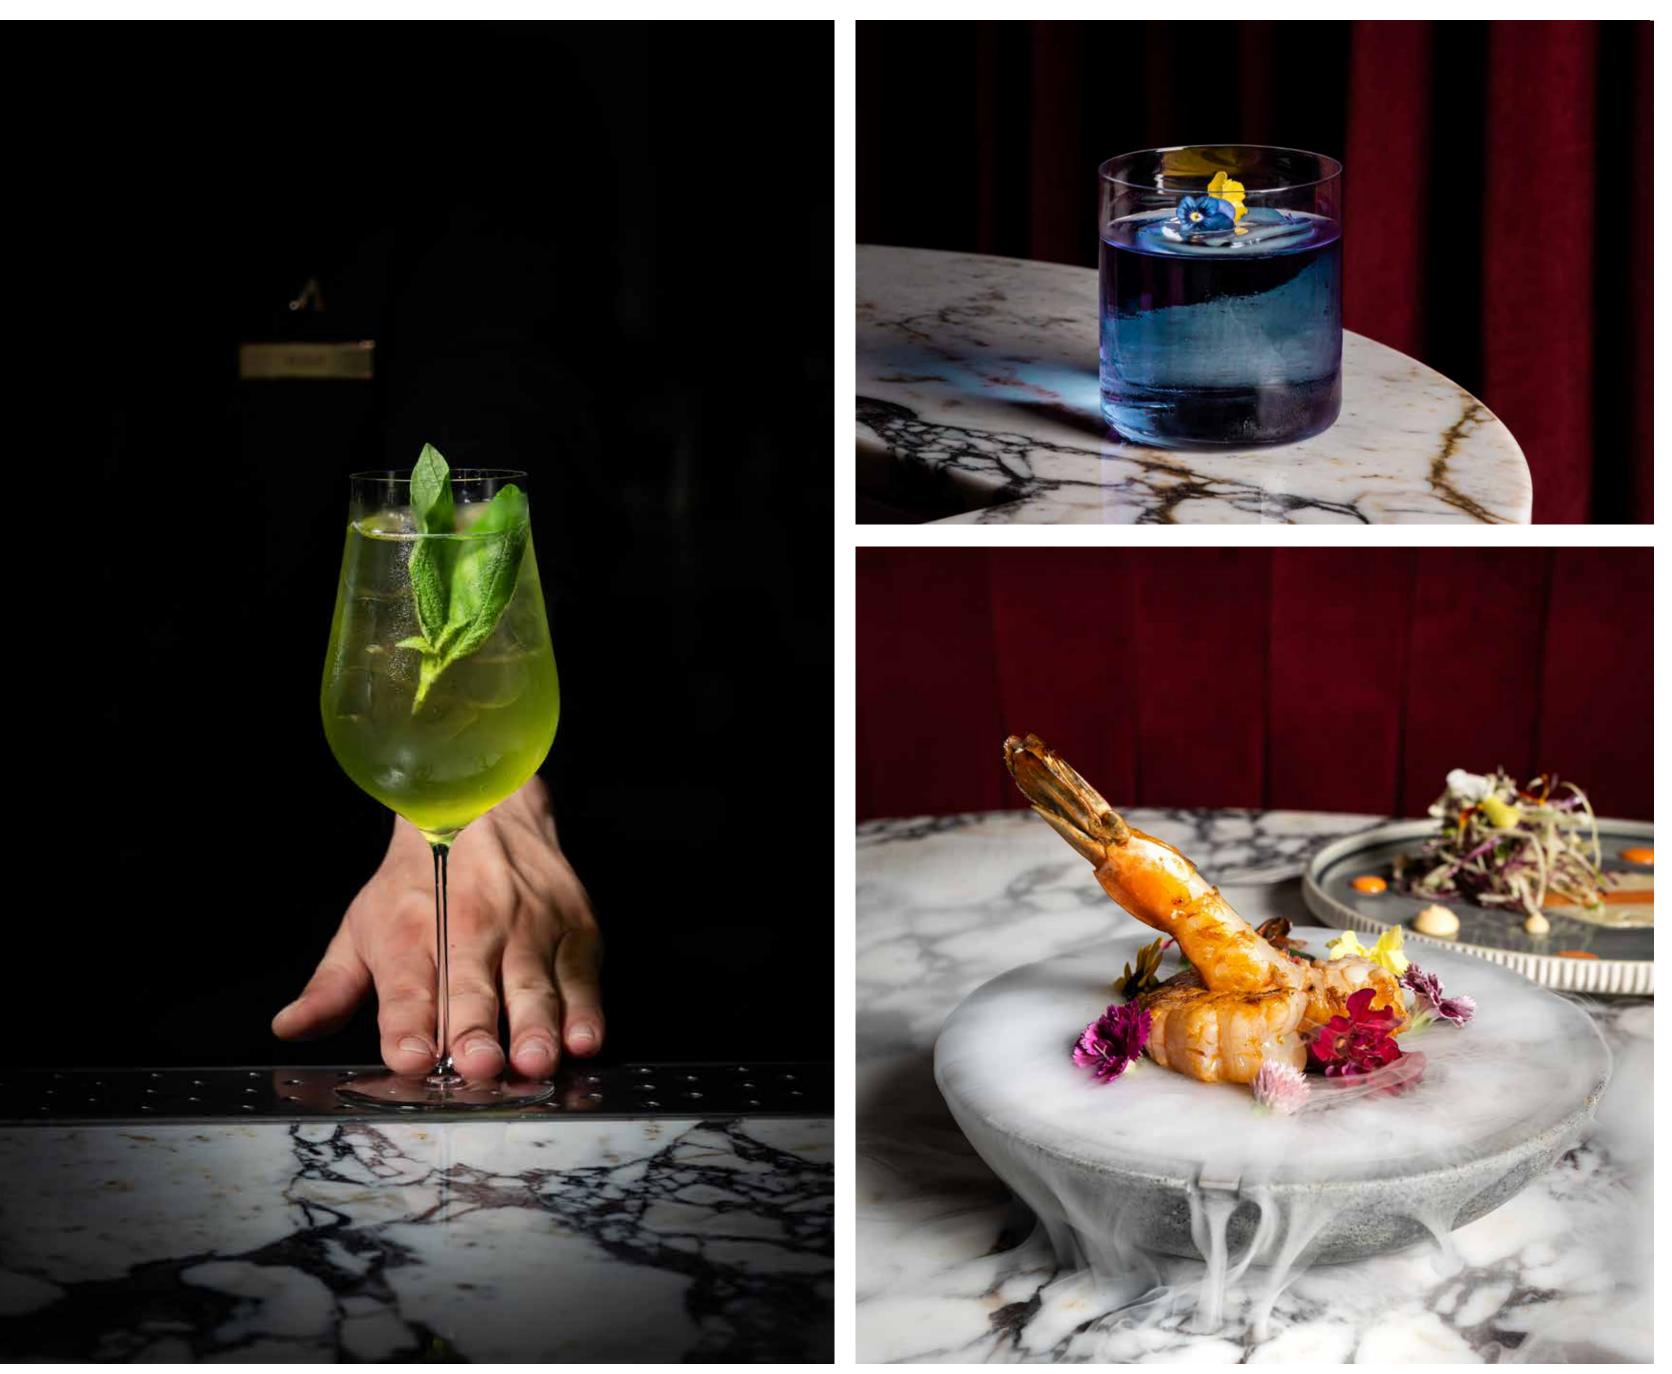

# Panoramic Terrace 650 m², 6994 ft²

INNEO Aura Gande<u>n -</u>

Witter

8

411

Gummit Bar & Jerrace

Summit Bar & Terrace invites you to discover the spectacular view of the Istanbul skyline as you sample cocktails and delicious sushi selection. Summit offers flawless aperitifs, drinks from around the world, modern and classic cocktails and appetizing food menu.