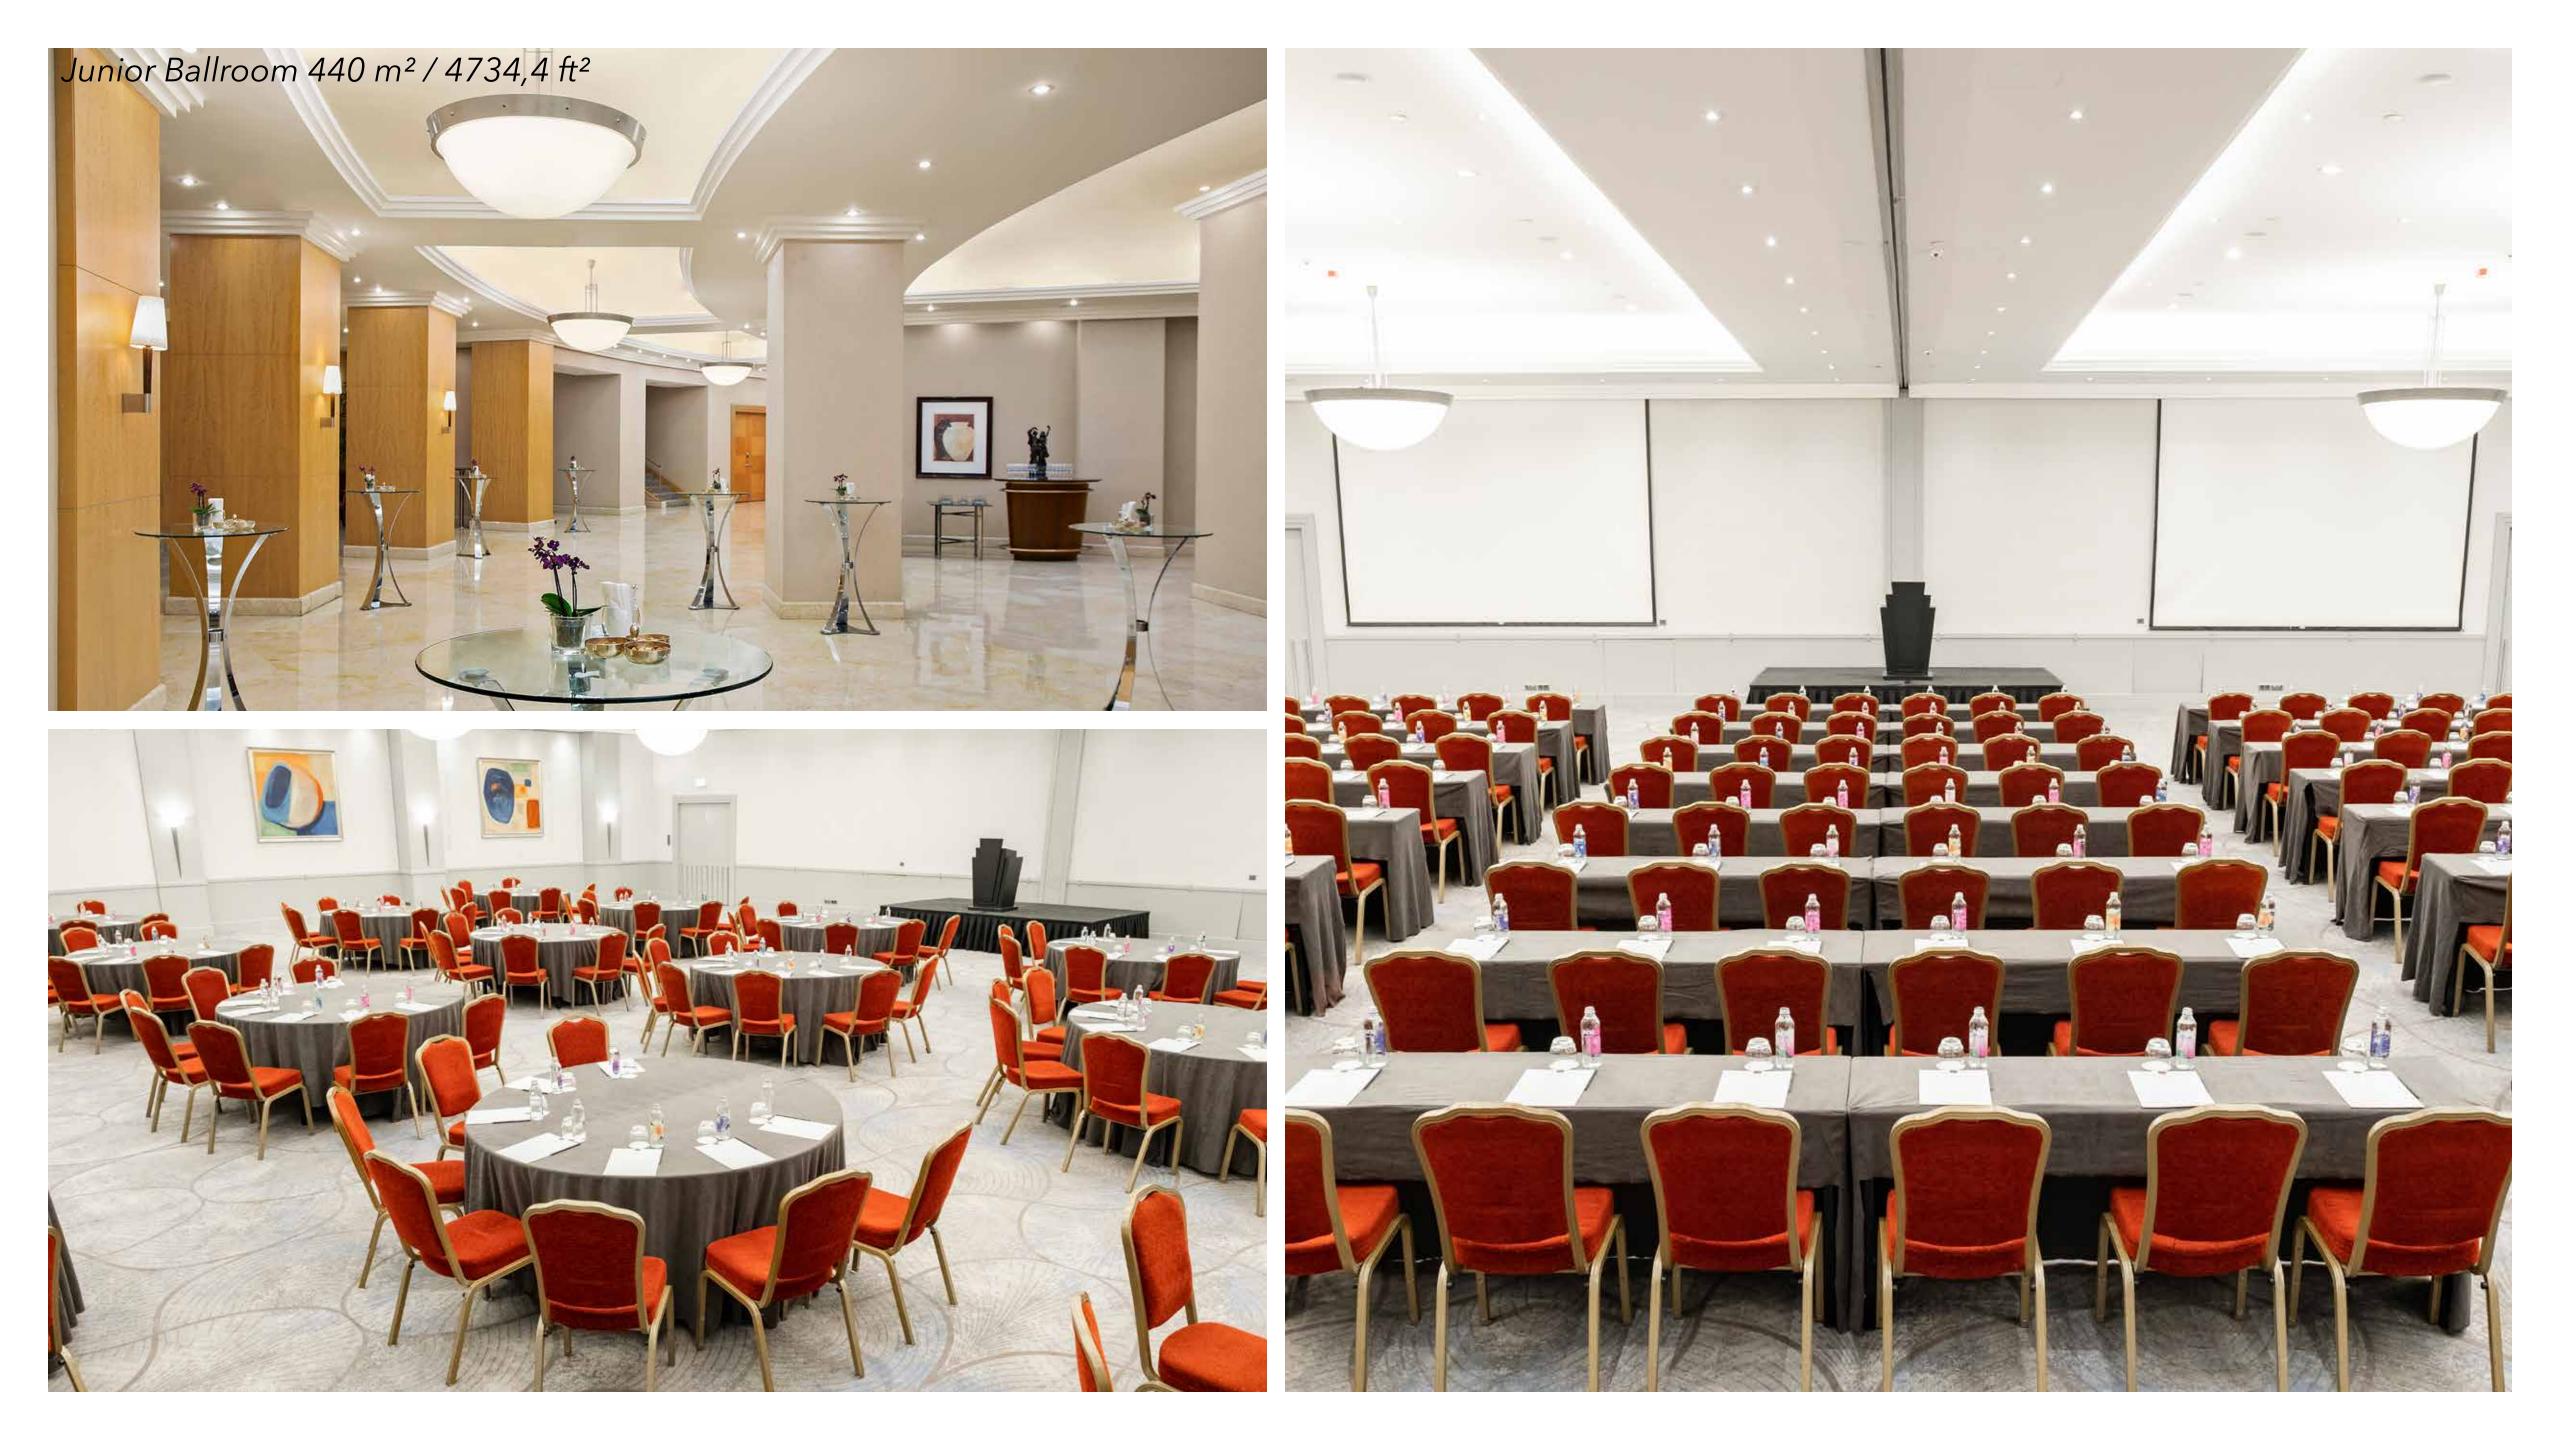

### Grand Deluxe Suite with Kitchen - Living Area

Grand Deluxe Suite with Kitchen

Ambassador Suite

Meetings & Events

Conrad Istanbul Bosphorus offers an impressive selection of 27 meeting rooms, including the Conrad Ballroom, and the Junior Ballroom, one of the city's 2 largest ballrooms, hosting up to 1000 guests.

In addition to the indoor facilities, the hotel also provides versatile outdoor meeting and event spaces featuring captivating views of the Bosphorus and the historic Old Town.