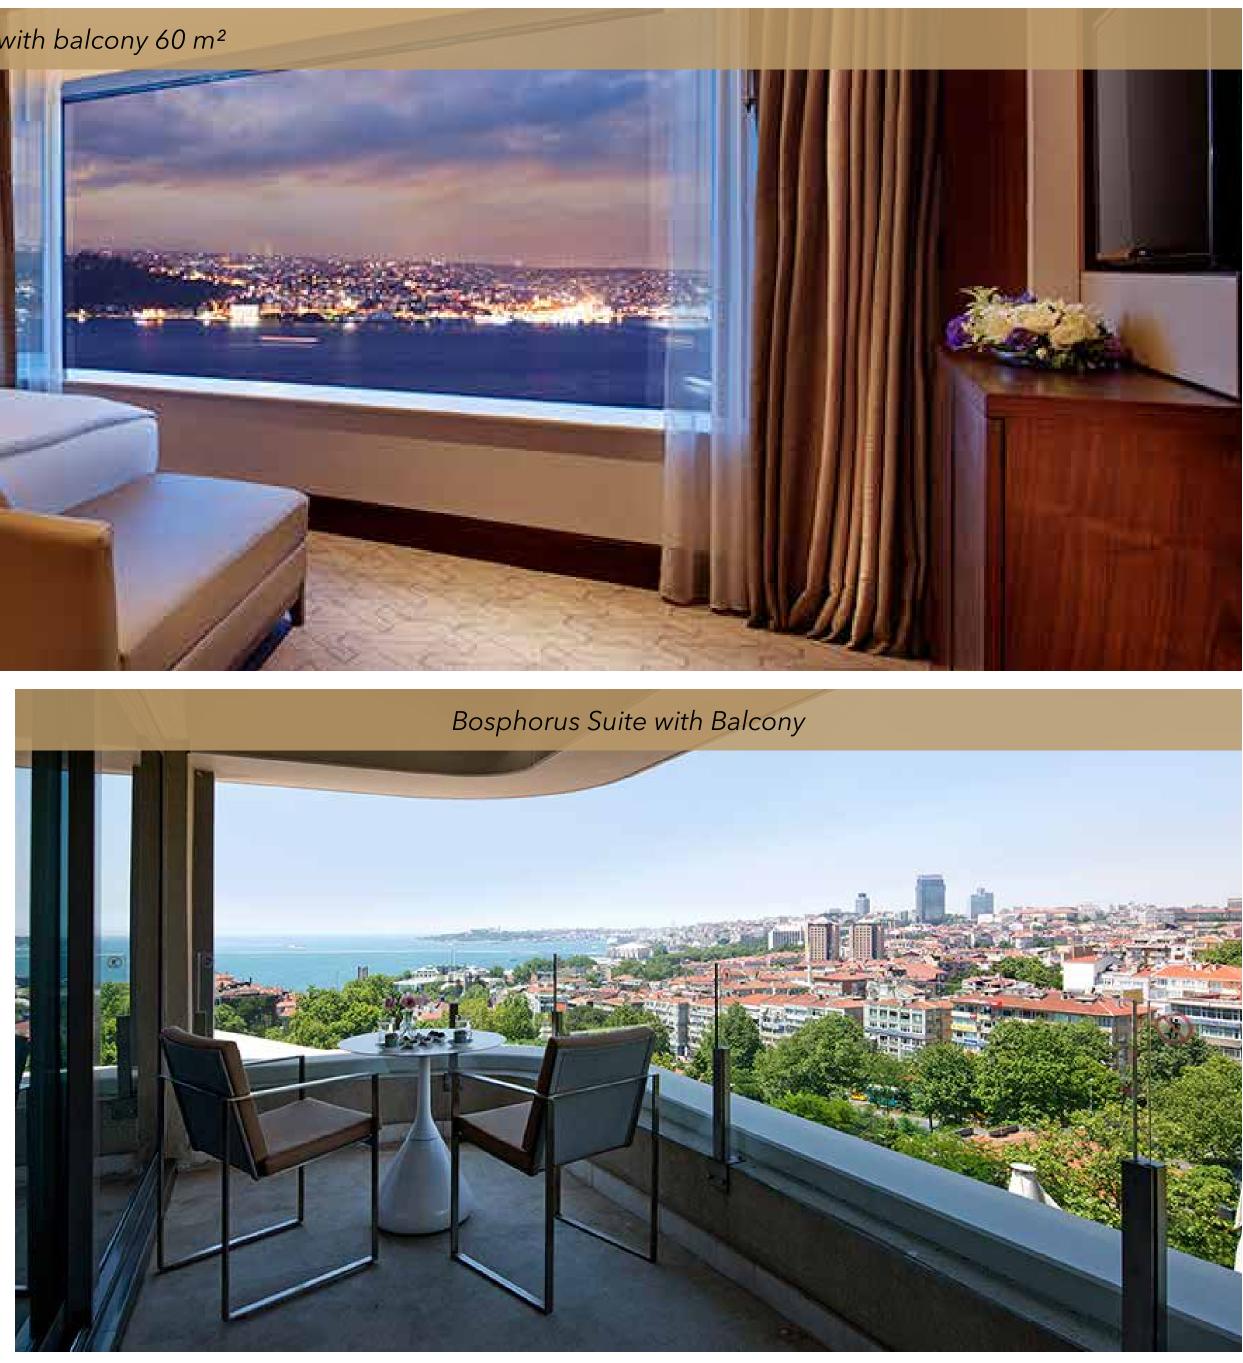

Deluxe Rooms

- 6 Accessible Rooms
- Two Bedroom Family Room with City View
- Connection of King and Deluxe Rooms

Executive Rooms

- High Floors
- Executive Lounge Access

Bosphorus Suite with Balcony