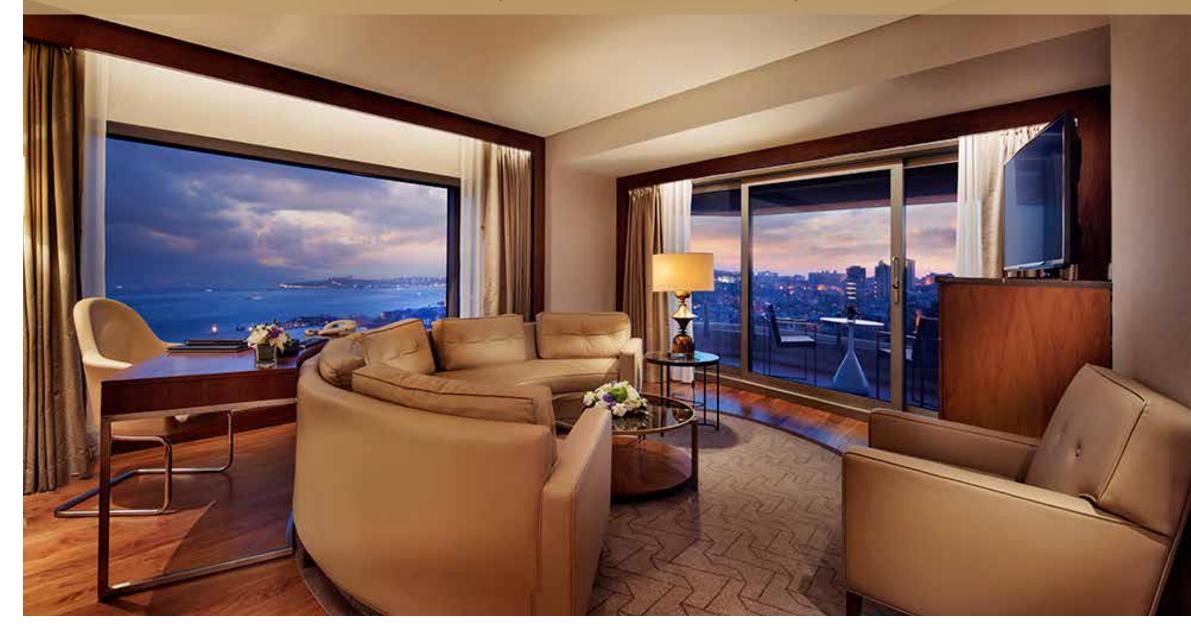

Deluxe Rooms

- 6 Accessible Rooms
- Two Bedroom Family Room with City View
- Connection of King and Deluxe Rooms

Executive Rooms

- High Floors
- Executive Lounge Access

Bosphorus Suite with Balcony